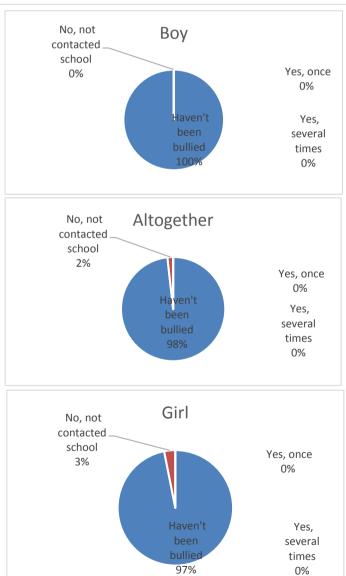

| 22. Has any adult at home contacted the school to try to stop your being bullied at school in the past couple of months? |    | girl | altogether |
|--------------------------------------------------------------------------------------------------------------------------|----|------|------------|
| Haven't been bullied                                                                                                     | 25 | 31   | 56         |
| No, not contacted school                                                                                                 | 0  | 1    | 1          |
| Yes, once                                                                                                                | 0  | 0    | 0          |
| Yes, several times                                                                                                       | 0  | 0    | 0          |