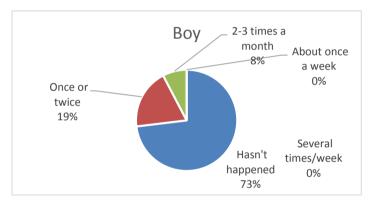

| 4. How often have you been bullied at school in the past couple of months? | boy | girl | altogether |
|----------------------------------------------------------------------------|-----|------|------------|
| Haven't been bullied                                                       | 26  | 30   | 56         |
| Once or twice                                                              | 0   | 1    | 1          |
| 2-3 times a month                                                          | 0   | 0    | 0          |
| About once a week                                                          | 0   | 1    | 1          |
| Several times/week                                                         | 0   | 0    | 0          |