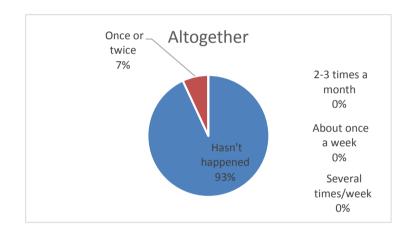

| 7. I was hit, kicked, pushed, shoved around, or locked indoors.                  |          |    |    |
|----------------------------------------------------------------------------------|----------|----|----|
| Hasn't happened                                                                  | 25       | 31 | 56 |
| Once or twice                                                                    | 1        | 1  | 2  |
| 2-3 times a month                                                                | 0        | 0  | 0  |
| About once a week                                                                | 0        | 0  | 0  |
| Several times/week                                                               | 0        | 0  | 0  |
|                                                                                  |          |    |    |
| 8. Other students told lies or spread false rumors about me and tried to make    |          |    |    |
| others dislike me.                                                               |          |    |    |
| Hasn't happened                                                                  | 19       | 27 | 46 |
| Once or twice                                                                    | 5        | 5  | 10 |
| 2-3 times a month                                                                | 2        | 0  | 2  |
| About once a week                                                                | 0        | 0  | 0  |
| Several times/week                                                               | 0        | 0  | 0  |
| 9. I had money or other things taken away from me or damaged.                    |          |    |    |
| Hasn't happened                                                                  | 23       | 32 | 55 |
| Once or twice                                                                    | 3        | 0  | 3  |
| 2-3 times a month                                                                | 0        | 0  | 0  |
| About once a week                                                                | 0        | 0  | 0  |
| Several times/week                                                               | 0        | 0  | 0  |
| Several times/week                                                               | $\dashv$ | U  | 0  |
| 10. I was threatened or forced to do things I did not want to do.                |          |    |    |
| Hasn't happened                                                                  | 25       | 28 | 53 |
| Once or twice                                                                    | 1        | 3  | 4  |
| 2-3 times a month                                                                | 0        | 1  | 1  |
| About once a week                                                                | 0        | 0  | 0  |
| Several times/week                                                               | 0        | 0  | 0  |
| 11. I was bullied with mean names or comments about my race or color.            |          |    |    |
| ·                                                                                |          |    |    |
| Hasn't happened                                                                  | 25       | 29 | 54 |
| Once or twice                                                                    | 0        | 3  | 3  |
| 2-3 times a month                                                                | 0        | 0  | 0  |
| About once a week                                                                | 0        | 0  | 0  |
| Several times/week                                                               | 1        | 0  | 1  |
| 12. I was bullied with mean names, comments, or gestures with a sexual           | $\dashv$ |    |    |
| meaning.                                                                         |          |    |    |
| Hasn't happened                                                                  | 22       | 28 | 50 |
| Once or twice                                                                    | 3        | 3  | 6  |
| 2-3 times a month                                                                | 0        | 0  | 0  |
| About once a week                                                                | 0        | 1  | 1  |
| Several times/week                                                               | 1        | 0  | 1  |
| 12a. I was bullied with mean or hurtful messages, calls or pictures, or in other | $\dashv$ |    |    |
| ways on my cell phone or over the Internet (computer).                           |          |    |    |