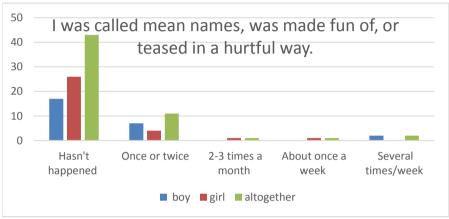

| 5. I was called mean names, was made fun of, or teased in a hurtful way. | boy | girl | altogether |
|--------------------------------------------------------------------------|-----|------|------------|
| Hasn't happened                                                          | 17  | 26   | 43         |
| Once or twice                                                            | 7   | 4    | 11         |
| 2-3 times a month                                                        | 0   | 1    | 1          |
| About once a week                                                        | 0   | 1    | 1          |
| Several times/week                                                       | 2   | 0    | 2          |