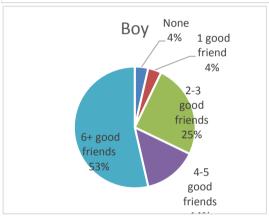

## QUESTIONNAIRE

|                                                                                  | bo            | girl | altogether |
|----------------------------------------------------------------------------------|---------------|------|------------|
|                                                                                  | y             | 8    | a region   |
| 1. Are you a [ boy ] or a [ girl ]?                                              | 26            | 32   | 58         |
| , t , I to j                                                                     |               |      |            |
| 2. How do you like school?                                                       |               |      |            |
| Dislike very much                                                                | 0             | 0    | 0          |
| Dislike                                                                          | 0             | 1    | 1          |
| Neither like nor dislike                                                         | 10            | 11   | 21         |
| Like school                                                                      | 12            | 15   | 27         |
| Like school very much                                                            | 4             | 5    | 9          |
| 3. How many good friends do you have in your class(es)                           | $\frac{1}{1}$ |      |            |
| None                                                                             | 1             | 0    | 1          |
| 1 good friend                                                                    | 1             | 0    | 1          |
| 2-3 good friends                                                                 | 7             | 7    | 14         |
| 4-5 good friends                                                                 | 4             | 9    | 13         |
| 6+ good friends                                                                  | 13            | 16   | 29         |
|                                                                                  | $\vdash$      |      |            |
| 4. How often have you been bullied at school in the past couple of months?       |               |      |            |
| Haven't been bullied                                                             | 26            | 30   | 56         |
| Once or twice                                                                    | 0             | 1    | 1          |
| 2-3 times a month                                                                | 0             | 0    | 0          |
| About once a week                                                                | 0             | 1    | 1          |
| Several times/week                                                               | 0             | 0    | 0          |
|                                                                                  |               |      |            |
| 5. I was called mean names, was made fun of, or teased in a hurtful way.         |               |      |            |
| Hasn't happened                                                                  | 17            | 26   | 43         |
| Once or twice                                                                    | 7             | 4    | 11         |
| 2-3 times a month                                                                | 0             | 1    | 1          |
| About once a week                                                                | 0             | 1    | 1          |
| Several times/week                                                               | 2             | 0    | 2          |
| 6. Other students left me out of things on purpose, excluded me from their group | ┥┤            |      |            |
| of friends, or completely ignored me.                                            |               |      |            |
| Hasn't happened                                                                  | 21            | 29   | 50         |
| Once or twice                                                                    | 5             | 2    | 7          |
| 2-3 times a month                                                                | 0             | 0    | 0          |
| About once a week                                                                | 0             | 0    | 0          |
| Several times/week                                                               | 0             | 1    | 1          |

| 3. How many good friends do you have in your class(es) | boy | girl | altogether |
|--------------------------------------------------------|-----|------|------------|
| None                                                   | 1   | 0    | 1          |
| 1 good friend                                          | 1   | 0    | 1          |
| 2-3 good friends                                       | 7   | 7    | 14         |
| 4-5 good friends                                       | 4   | 9    | 13         |
| 6+ good friends                                        | 15  | 16   | 31         |