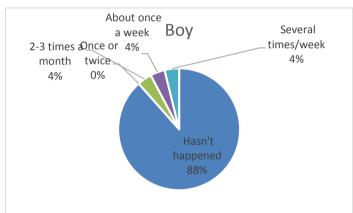

| 5. I was called mean names, was made fun of, or teased in a hurtful way. | boy | girl | altogether |
|--------------------------------------------------------------------------|-----|------|------------|
| Hasn't happened                                                          | 17  | 26   | 43         |
| Once or twice                                                            | 7   | 4    | 11         |
| 2-3 times a month                                                        | 0   | 1    | 1          |
| About once a week                                                        | 0   | 1    | 1          |
| Several times/week                                                       | 2   | 0    | 2          |