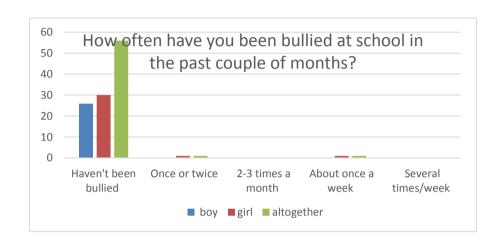

| 4. How often have you been bullied at school in the past couple of months? | boy | girl | altogether |
|----------------------------------------------------------------------------|-----|------|------------|
| Haven't been bullied                                                       | 26  | 30   | 56         |
| Once or twice                                                              | 0   | 1    | 1          |
| 2-3 times a month                                                          | 0   | 0    | 0          |
| About once a week                                                          | 0   | 1    | 1          |
| Several times/week                                                         | 0   | 0    | 0          |