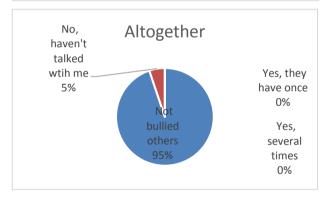

| 34. Has your class or homeroom teacher or any other teacher talked with you about your bullying another student(s) at school in the past couple of months? | boy | girl | altogether |
|------------------------------------------------------------------------------------------------------------------------------------------------------------|-----|------|------------|
| Not bullied others                                                                                                                                         | 24  | 31   | 55         |
| No, haven't talked wtih me                                                                                                                                 | 2   | 1    | 3          |
| Yes, they have once                                                                                                                                        | 0   | 0    | 0          |
| Yes, several times                                                                                                                                         | 0   | 0    | 0          |