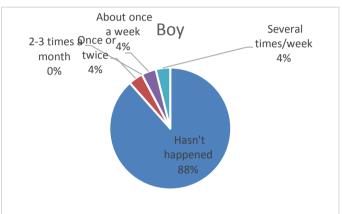

| 5. I was called mean names, was made fun of, or teased in a hurtful way. | boy | girl | altogether |
|--------------------------------------------------------------------------|-----|------|------------|
| Hasn't happened                                                          | 17  | 26   | 43         |
| Once or twice                                                            | 7   | 4    | 11         |
| 2-3 times a month                                                        | 0   | 1    | 1          |
| About once a week                                                        | 0   | 1    | 1          |
| Several times/week                                                       | 2   | 0    | 2          |