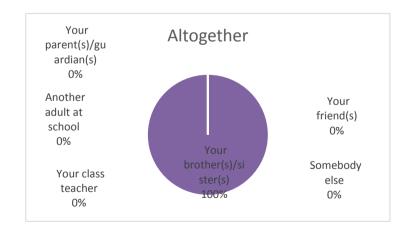

| 19b. Who have you told?    | boy | girl | altogether |
|----------------------------|-----|------|------------|
| Your class teacher         | 0   | 0    | 0          |
| Another adult at school    | 0   | 0    | 0          |
| Your parent(s)/guardian(s) | 0   | 0    | 0          |
| Your brother(s)/sister(s)  | 1   | 0    | 1          |
| Your friend(s)             | 0   | 0    | 0          |
| Somebody else              | 0   | 0    | 0          |