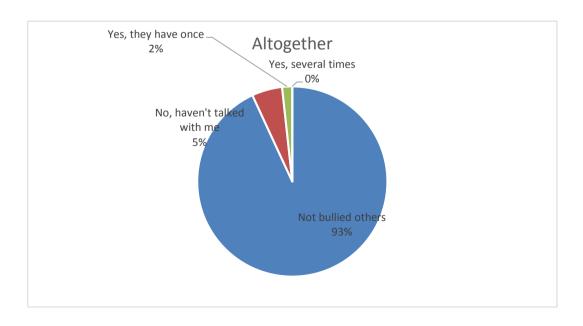

| 35. Has any adult at home talked with you about your bullying another student(s)her. | boy | girl | altogether |
|--------------------------------------------------------------------------------------|-----|------|------------|
| Not bullied others                                                                   | 24  | 30   | 54         |
| No, haven't talked with me                                                           | 1   | 2    | 3          |
| Yes, they have once                                                                  | 1   | 0    | 1          |
| Yes, several times                                                                   | 0   | 0    | 0          |