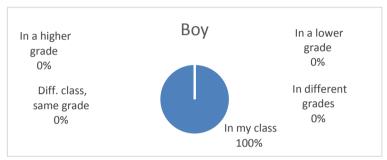

| 14. In which class(es) is the student or students who bully you? | boy | girl | altogether |
|------------------------------------------------------------------|-----|------|------------|
| In my class                                                      | 1   | 2    | 3          |
| Diff. class, same grade                                          | 0   | 0    | 0          |
| In a higher grade                                                | 0   | 0    | 0          |
| In a lower grade                                                 | 0   | 0    | 0          |
| In different grades                                              | 0   | 0    | 0          |