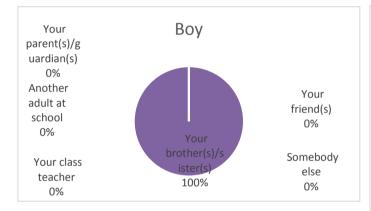

| 19b. Who have you told?    | boy | girl | altogether |
|----------------------------|-----|------|------------|
| Your class teacher         | 0   | 0    | 0          |
| Another adult at school    | 0   | 0    | 0          |
| Your parent(s)/guardian(s) | 0   | 0    | 0          |
| Your brother(s)/sister(s)  | 1   | 0    | 1          |
| Your friend(s)             | 0   | 0    | 0          |
| Somebody else              | 0   | 0    | 0          |