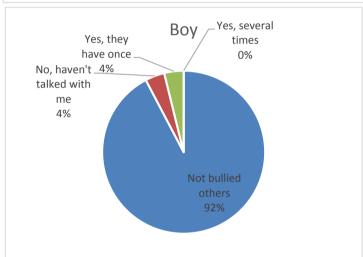

| 35. Has any adult at home talked with you about your bullying another student(s)her. | boy | girl | altogether |
|--------------------------------------------------------------------------------------|-----|------|------------|
| Not bullied others                                                                   | 24  | 30   | 54         |
| No, haven't talked with me                                                           | 1   | 2    | 3          |
| Yes, they have once                                                                  | 1   | 0    | 1          |
| Yes, several times                                                                   | 0   | 0    | 0          |