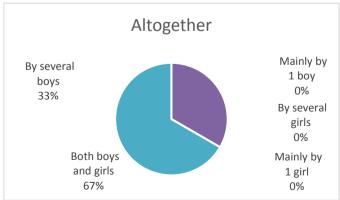

| 15. Have you been bullied by boys or girls? | boy | girl | altogether |
|---------------------------------------------|-----|------|------------|
| Mainly by 1 girl                            | 0   | 0    | 0          |
| By several girls                            | 0   | 0    | 0          |
| Mainly by 1 boy                             | 0   | 0    | 0          |
| By several boys                             | 0   | 1    | 1          |
| Both boys and girls                         | 1   | 1    | 2          |