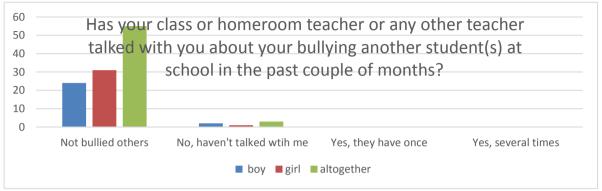

| 34. Has your class or homeroom teacher or any other teacher talked with you about your bullying another student(s) at school in the past couple of months? | boy | girl | altogether |
|------------------------------------------------------------------------------------------------------------------------------------------------------------|-----|------|------------|
| Not bullied others                                                                                                                                         | 24  | 31   | 55         |
| No, haven't talked wtih me                                                                                                                                 | 2   | 1    | 3          |
| Yes, they have once                                                                                                                                        | 0   | 0    | 0          |
| Yes, several times                                                                                                                                         | 0   | 0    | 0          |