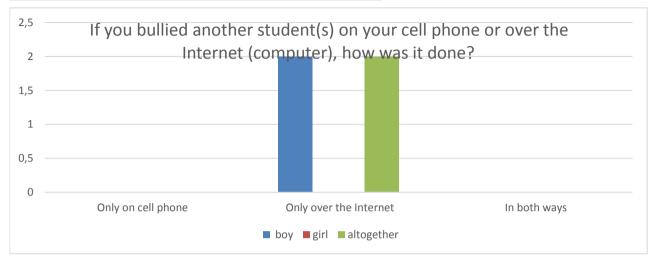

| 32b. If you bullied another student(s) on your cell phone or over the Internet (computer), how was it done? | boy | girl | altogether |
|-------------------------------------------------------------------------------------------------------------|-----|------|------------|
| Only on cell phone                                                                                          | 0   | 0    | 0          |
| Only over the Internet                                                                                      | 2   | 0    | 2          |
| In both ways                                                                                                | 0   | 0    | 0          |