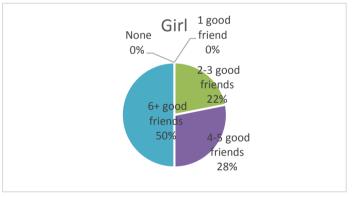

| 3. How many good friends do you have in your class(es) | boy | girl | altogether |
|--------------------------------------------------------|-----|------|------------|
| None                                                   | 1   | 0    | 1          |
| 1 good friend                                          | 1   | 0    | 1          |
| 2-3 good friends                                       | 7   | 7    | 14         |
| 4-5 good friends                                       | 4   | 9    | 13         |
| 6+ good friends                                        | 15  | 16   | 31         |