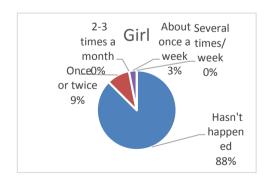

| 4. How often have you been bullied at school in the past couple of months? | boy | girl | altogether |
|----------------------------------------------------------------------------|-----|------|------------|
| Haven't been bullied                                                       | 26  | 30   | 56         |
| Once or twice                                                              | 0   | 1    | 1          |
| 2-3 times a month                                                          | 0   | 0    | 0          |
| About once a week                                                          | 0   | 1    | 1          |
| Several times/week                                                         | 0   | 0    | 0          |