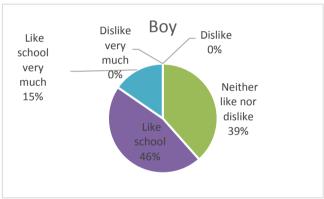

## QUESTIONNAIRE

|                                                                                  | bo            | girl | altogether |
|----------------------------------------------------------------------------------|---------------|------|------------|
|                                                                                  | y             | 8    | a region   |
| 1. Are you a [ boy ] or a [ girl ]?                                              | 26            | 32   | 58         |
| , t , I to j                                                                     |               |      |            |
| 2. How do you like school?                                                       |               |      |            |
| Dislike very much                                                                | 0             | 0    | 0          |
| Dislike                                                                          | 0             | 1    | 1          |
| Neither like nor dislike                                                         | 10            | 11   | 21         |
| Like school                                                                      | 12            | 15   | 27         |
| Like school very much                                                            | 4             | 5    | 9          |
| 3. How many good friends do you have in your class(es)                           | $\frac{1}{1}$ |      |            |
| None                                                                             | 1             | 0    | 1          |
| 1 good friend                                                                    | 1             | 0    | 1          |
| 2-3 good friends                                                                 | 7             | 7    | 14         |
| 4-5 good friends                                                                 | 4             | 9    | 13         |
| 6+ good friends                                                                  | 13            | 16   | 29         |
|                                                                                  | $\vdash$      |      |            |
| 4. How often have you been bullied at school in the past couple of months?       |               |      |            |
| Haven't been bullied                                                             | 26            | 30   | 56         |
| Once or twice                                                                    | 0             | 1    | 1          |
| 2-3 times a month                                                                | 0             | 0    | 0          |
| About once a week                                                                | 0             | 1    | 1          |
| Several times/week                                                               | 0             | 0    | 0          |
|                                                                                  |               |      |            |
| 5. I was called mean names, was made fun of, or teased in a hurtful way.         |               |      |            |
| Hasn't happened                                                                  | 17            | 26   | 43         |
| Once or twice                                                                    | 7             | 4    | 11         |
| 2-3 times a month                                                                | 0             | 1    | 1          |
| About once a week                                                                | 0             | 1    | 1          |
| Several times/week                                                               | 2             | 0    | 2          |
| 6. Other students left me out of things on purpose, excluded me from their group | ┥┤            |      |            |
| of friends, or completely ignored me.                                            |               |      |            |
| Hasn't happened                                                                  | 21            | 29   | 50         |
| Once or twice                                                                    | 5             | 2    | 7          |
| 2-3 times a month                                                                | 0             | 0    | 0          |
| About once a week                                                                | 0             | 0    | 0          |
| Several times/week                                                               | 0             | 1    | 1          |

|                                 | boy | girl | altogether |
|---------------------------------|-----|------|------------|
| 1. Are you a [boy] or a [girl]? | 26  | 32   | 58         |

| 2. How do you like school? | boy | girl | altogether |
|----------------------------|-----|------|------------|
| Dislike very much          | 0   | 0    | 0          |
| Dislike                    | 0   | 1    | 1          |
| Neither like nor dislike   | 10  | 11   | 21         |
| Like school                | 12  | 15   | 27         |
| Like school very much      | 4   | 5    | 9          |