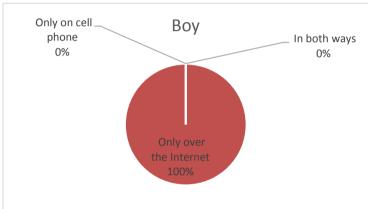

| 12b. If you were bullied on your cell phone or over the Internet, how was it done? | boy | girl | altogether |
|------------------------------------------------------------------------------------|-----|------|------------|
| Only on cell phone                                                                 | 0   | 0    | 0          |
| Only over the Internet                                                             | 1   | 0    | 1          |
| In both ways                                                                       | 0   | 2    | 2          |