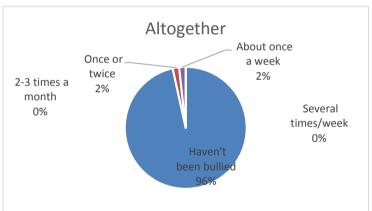

| 4. How often have you been bullied at school in the past couple of months? | boy | girl | altogether |
|----------------------------------------------------------------------------|-----|------|------------|
| Haven't been bullied                                                       | 26  | 30   | 56         |
| Once or twice                                                              | 0   | 1    | 1          |
| 2-3 times a month                                                          | 0   | 0    | 0          |
| About once a week                                                          | 0   | 1    | 1          |
| Several times/week                                                         | 0   | 0    | 0          |