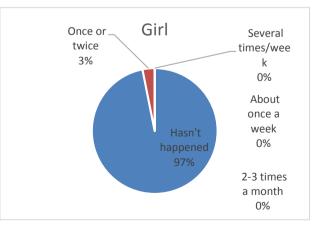

| 4. How often have you been bullied at school in the past couple of months? | boy | girl | altogether |
|----------------------------------------------------------------------------|-----|------|------------|
| Haven't been bullied                                                       | 26  | 30   | 56         |
| Once or twice                                                              | 0   | 1    | 1          |
| 2-3 times a month                                                          | 0   | 0    | 0          |
| About once a week                                                          | 0   | 1    | 1          |
| Several times/week                                                         | 0   | 0    | 0          |