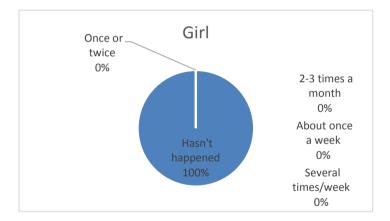

| 4. How often have you been bullied at school in the past couple of months? | boy | girl | altogether |
|----------------------------------------------------------------------------|-----|------|------------|
| Haven't been bullied                                                       | 26  | 30   | 56         |
| Once or twice                                                              | 0   | 1    | 1          |
| 2-3 times a month                                                          | 0   | 0    | 0          |
| About once a week                                                          | 0   | 1    | 1          |
| Several times/week                                                         | 0   | 0    | 0          |