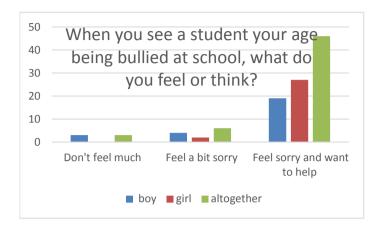

| 23. When you see a student your age being bullied at school, what do you feel or think? | boy | girl | altogether |
|-----------------------------------------------------------------------------------------|-----|------|------------|
| Don't feel much                                                                         | 3   | 0    | 3          |
| Feel a bit sorry                                                                        | 4   | 2    | 6          |
| Feel sorry and want to help                                                             | 19  | 27   | 46         |