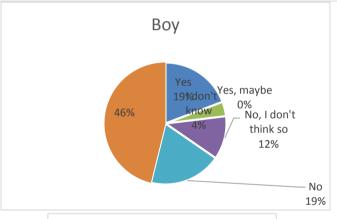

| 36. Do you think you could join in bullying a student whom you do not like? | boy | girl | altogether |
|-----------------------------------------------------------------------------|-----|------|------------|
| Yes                                                                         | 5   | 0    | 5          |
| Yes, maybe                                                                  | 0   | 0    | 0          |
| I don't know                                                                | 1   | 5    | 6          |
| No, I don't think so                                                        | 3   | 2    | 5          |
| No                                                                          | 5   | 7    | 12         |
| Definitely no                                                               | 12  | 18   | 30         |