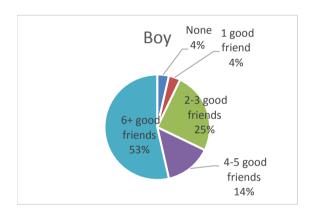

| 3. How many good friends do you have in your class(es) | boy | girl | altogether |
|--------------------------------------------------------|-----|------|------------|
| None                                                   | 1   | 0    | 1          |
| 1 good friend                                          | 1   | 0    | 1          |
| 2-3 good friends                                       | 7   | 7    | 14         |
| 4-5 good friends                                       | 4   | 9    | 13         |
| 6+ good friends                                        | 15  | 16   | 31         |