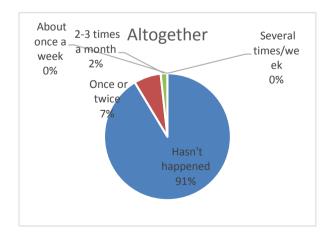

| 4. How often have you been bullied at school in the past couple of months? | boy | girl | altogether |
|----------------------------------------------------------------------------|-----|------|------------|
| Haven't been bullied                                                       | 26  | 30   | 56         |
| Once or twice                                                              | 0   | 1    | 1          |
| 2-3 times a month                                                          | 0   | 0    | 0          |
| About once a week                                                          | 0   | 1    | 1          |
| Several times/week                                                         | 0   | 0    | 0          |