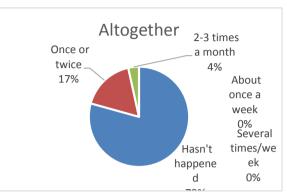

| 4. How often have you been bullied at school in the past couple of months? | boy | girl | altogether |
|----------------------------------------------------------------------------|-----|------|------------|
| Haven't been bullied                                                       | 26  | 30   | 56         |
| Once or twice                                                              | 0   | 1    | 1          |
| 2-3 times a month                                                          | 0   | 0    | 0          |
| About once a week                                                          | 0   | 1    | 1          |
| Several times/week                                                         | 0   | 0    | 0          |