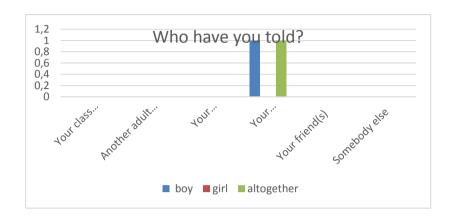

| 19b. Who have you told?    | boy | girl | altogether |
|----------------------------|-----|------|------------|
| Your class teacher         | 0   | 0    | 0          |
| Another adult at school    | 0   | 0    | 0          |
| Your parent(s)/guardian(s) | 0   | 0    | 0          |
| Your brother(s)/sister(s)  | 1   | 0    | 1          |
| Your friend(s)             | 0   | 0    | 0          |
| Somebody else              | 0   | 0    | 0          |