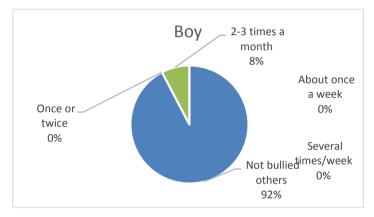

| think?                                                                                                                                                                                                                                          |                                  |                                       |                                            |
|-------------------------------------------------------------------------------------------------------------------------------------------------------------------------------------------------------------------------------------------------|----------------------------------|---------------------------------------|--------------------------------------------|
| Don't feel much                                                                                                                                                                                                                                 | 3                                | 0                                     | 3                                          |
| Feel a bit sorry                                                                                                                                                                                                                                | 4                                | 2                                     | 6                                          |
| Feel sorry and want to help                                                                                                                                                                                                                     | 19                               | 27                                    | 46                                         |
| reel sorry and want to help                                                                                                                                                                                                                     | 13                               | 21                                    | 40                                         |
| 24. How often have you taken part in bullying another student(s) at school in the                                                                                                                                                               |                                  |                                       |                                            |
| past couple of months?                                                                                                                                                                                                                          |                                  |                                       |                                            |
| Not bullied others                                                                                                                                                                                                                              | 24                               | 32                                    | 56                                         |
| Once or twice                                                                                                                                                                                                                                   | 0                                | 0                                     | 0                                          |
| 2-3 times a month                                                                                                                                                                                                                               | 2                                | 0                                     | 2                                          |
| About once a week                                                                                                                                                                                                                               | 0                                | 0                                     | 0                                          |
| Several times/week                                                                                                                                                                                                                              | 0                                | 0                                     | 0                                          |
| 25. I called another student(s) mean names and made fun of or teased him or her in a hurtful way.                                                                                                                                               |                                  |                                       |                                            |
| Hasn't happened                                                                                                                                                                                                                                 | 21                               | 31                                    | 52                                         |
| Once or twice                                                                                                                                                                                                                                   | 0                                | 1                                     | 1                                          |
| 2-3 times a month                                                                                                                                                                                                                               | 2                                | 0                                     | 2                                          |
| About once a week                                                                                                                                                                                                                               | 2                                | 0                                     | 2                                          |
| Several times/week                                                                                                                                                                                                                              | 1                                | 0                                     | 1                                          |
|                                                                                                                                                                                                                                                 | 1                                |                                       |                                            |
| 26. I kept him or her out of things on purpose, excluded him or her from my                                                                                                                                                                     |                                  |                                       |                                            |
| group of friends, or completely ignored him or her.  Hasn't happened                                                                                                                                                                            | 23                               | 24                                    | 47                                         |
| Once or twice                                                                                                                                                                                                                                   | 1                                | 3                                     | 47                                         |
| 2-3 times a month                                                                                                                                                                                                                               | 0                                | 0                                     | 0                                          |
|                                                                                                                                                                                                                                                 | 1                                | 0                                     | 1                                          |
| About once a week                                                                                                                                                                                                                               | + +                              |                                       |                                            |
| Several times/week                                                                                                                                                                                                                              | 1                                | 0                                     | 1                                          |
|                                                                                                                                                                                                                                                 |                                  |                                       |                                            |
| 27. I hit, kicked, pushed, and shoved him or her around, or locked him or her                                                                                                                                                                   |                                  |                                       |                                            |
| 27. I hit, kicked, pushed, and shoved him or her around, or locked him or her indoors.                                                                                                                                                          |                                  |                                       |                                            |
|                                                                                                                                                                                                                                                 | 24                               | 31                                    | 55                                         |
| indoors.                                                                                                                                                                                                                                        | 24                               | 31                                    | 55<br>4                                    |
| Hasn't happened                                                                                                                                                                                                                                 |                                  |                                       |                                            |
| Hasn't happened Once or twice                                                                                                                                                                                                                   | 3                                | 1                                     | 4                                          |
| Hasn't happened Once or twice 2-3 times a month About once a week                                                                                                                                                                               | 3                                | 1 0                                   | 4<br>0                                     |
| Hasn't happened Once or twice 2-3 times a month About once a week Several times/week                                                                                                                                                            | 3<br>0<br>0                      | 1<br>0<br>0                           | 4<br>0<br>0                                |
| Hasn't happened Once or twice 2-3 times a month About once a week Several times/week  28. I spread false rumors about him or her and tried to make others dislike him                                                                           | 3<br>0<br>0                      | 1<br>0<br>0                           | 4<br>0<br>0                                |
| Hasn't happened Once or twice 2-3 times a month About once a week Several times/week  28. I spread false rumors about him or her and tried to make others dislike him or her.                                                                   | 3<br>0<br>0                      | 1<br>0<br>0                           | 4<br>0<br>0                                |
| Hasn't happened Once or twice 2-3 times a month About once a week Several times/week  28. I spread false rumors about him or her and tried to make others dislike him or her. Hasn't happened                                                   | 3<br>0<br>0<br>0                 | 1<br>0<br>0<br>0                      | 4<br>0<br>0<br>0                           |
| Hasn't happened Once or twice 2-3 times a month About once a week Several times/week  28. I spread false rumors about him or her and tried to make others dislike him or her. Hasn't happened Once or twice                                     | 3<br>0<br>0<br>0<br>0            | 1<br>0<br>0<br>0                      | 4<br>0<br>0<br>0                           |
| Hasn't happened Once or twice 2-3 times a month About once a week Several times/week  28. I spread false rumors about him or her and tried to make others dislike him or her. Hasn't happened Once or twice                                     | 3<br>0<br>0<br>0<br>0<br>24<br>1 | 1<br>0<br>0<br>0                      | 4<br>0<br>0<br>0<br>0                      |
| Hasn't happened Once or twice 2-3 times a month About once a week Several times/week  28. I spread false rumors about him or her and tried to make others dislike him or her. Hasn't happened Once or twice 2-3 times a month                   | 3<br>0<br>0<br>0<br>             | 1<br>0<br>0<br>0<br>30<br>2<br>0      | 4<br>0<br>0<br>0<br>0<br>54<br>3<br>1      |
| Hasn't happened Once or twice 2-3 times a month About once a week Several times/week  28. I spread false rumors about him or her and tried to make others dislike him or her. Hasn't happened Once or twice 2-3 times a month About once a week | 3<br>0<br>0<br>0<br>24<br>1<br>1 | 1<br>0<br>0<br>0<br>0<br>30<br>2<br>0 | 4<br>0<br>0<br>0<br>0<br>54<br>3<br>1<br>0 |
| Hasn't happened Once or twice 2-3 times a month About once a week Several times/week  28. I spread false rumors about him or her and tried to make others dislike him or her. Hasn't happened Once or twice 2-3 times a month About once a week | 3<br>0<br>0<br>0<br>24<br>1<br>1 | 1<br>0<br>0<br>0<br>0<br>30<br>2<br>0 | 54<br>3<br>1                               |

| 24. How often have you taken part in bullying another student(s) at school in the past couple of months? | boy | girl | altogether |
|----------------------------------------------------------------------------------------------------------|-----|------|------------|
| Not bullied others                                                                                       | 24  | 32   | 56         |
| Once or twice                                                                                            | 0   | 0    | 0          |
| 2-3 times a month                                                                                        | 2   | 0    | 2          |
| About once a week                                                                                        | 0   | 0    | 0          |
| Several times/week                                                                                       | 0   | 0    | 0          |