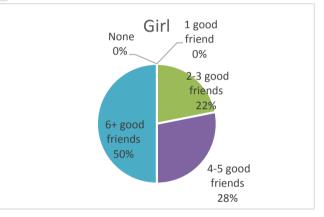

| 3. How many good friends do you have in your class(es) | boy | girl | altogether |
|--------------------------------------------------------|-----|------|------------|
| None                                                   | 1   | 0    | 1          |
| 1 good friend                                          | 1   | 0    | 1          |
| 2-3 good friends                                       | 7   | 7    | 14         |
| 4-5 good friends                                       | 4   | 9    | 13         |
| 6+ good friends                                        | 15  | 16   | 31         |