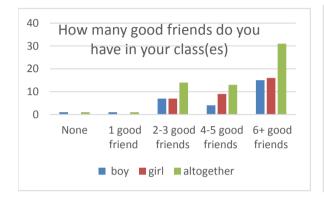

| 3. How many good friends do you have in your class(es) | boy | girl | altogether |
|--------------------------------------------------------|-----|------|------------|
| None                                                   | 1   | 0    | 1          |
| 1 good friend                                          | 1   | 0    | 1          |
| 2-3 good friends                                       | 7   | 7    | 14         |
| 4-5 good friends                                       | 4   | 9    | 13         |
| 6+ good friends                                        | 15  | 16   | 31         |