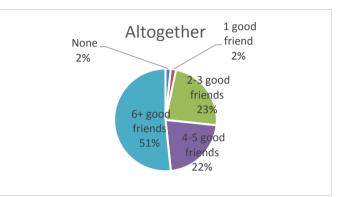

| 3. How many good friends do you have in your class(es) | boy | girl | altogether |
|--------------------------------------------------------|-----|------|------------|
| None                                                   | 1   | 0    | 1          |
| 1 good friend                                          | 1   | 0    | 1          |
| 2-3 good friends                                       | 7   | 7    | 14         |
| 4-5 good friends                                       | 4   | 9    | 13         |
| 6+ good friends                                        | 15  | 16   | 31         |