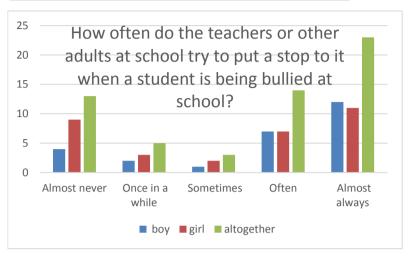

| 20. How often do the teachers or other adults at school try to put a stop to it when a student is being bullied at school? | boy | girl | altogether |
|----------------------------------------------------------------------------------------------------------------------------|-----|------|------------|
| Almost never                                                                                                               | 4   | 9    | 13         |
| Once in a while                                                                                                            | 2   | 3    | 5          |
| Sometimes                                                                                                                  | 1   | 2    | 3          |
| Often                                                                                                                      | 7   | 7    | 14         |
| Almost always                                                                                                              | 12  | 11   | 23         |