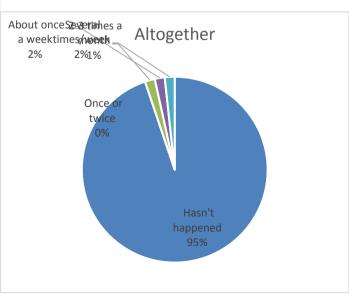

| 4. How often have you been bullied at school in the past couple of months? | boy | girl | altogether |
|----------------------------------------------------------------------------|-----|------|------------|
| Haven't been bullied                                                       | 26  | 30   | 56         |
| Once or twice                                                              | 0   | 1    | 1          |
| 2-3 times a month                                                          | 0   | 0    | 0          |
| About once a week                                                          | 0   | 1    | 1          |
| Several times/week                                                         | 0   | 0    | 0          |