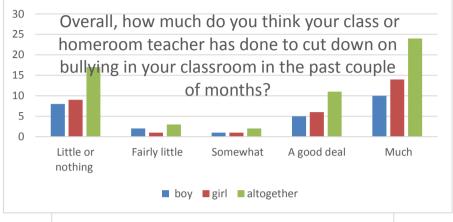

| About once a week                                                                 | 0             | 0  | 0  |
|-----------------------------------------------------------------------------------|---------------|----|----|
| Several times/week                                                                | 0             | 0  | 0  |
|                                                                                   | Ħ             |    |    |
|                                                                                   | Ħ             |    |    |
| 34. Has your class or homeroom teacher or any other teacher talked with you       |               |    |    |
| about your bullying another student(s) at school in the past couple of months?    |               |    |    |
| Not bullied others                                                                | 24            | 31 | 55 |
| No, haven't talked wtih me                                                        | 2             | 1  | 3  |
| Yes, they have once                                                               | 0             | 0  | 0  |
| Yes, several times                                                                | 0             | 0  | 0  |
|                                                                                   |               |    |    |
| 35. Has any adult at home talked with you about your bullying another             |               |    |    |
| student(s) at school in the past couple of months?                                |               |    |    |
| Not bullied others                                                                | 22            | 30 | 52 |
| No, haven't talked with me                                                        | 3             | 0  | 3  |
| Yes, they have once                                                               | 1             | 1  | 2  |
| Yes, several times                                                                | 0             | 0  | 0  |
|                                                                                   |               |    |    |
|                                                                                   |               |    |    |
| 36. Do you think you could join in bullying a student whom you do not like?       |               |    |    |
| Yes                                                                               | 5             | 0  | 5  |
| Yes, maybe                                                                        | 0             | 0  | 0  |
| I don't know                                                                      | 1             | 5  | 6  |
| No, I don't think so                                                              | 3             | 2  | 5  |
| No                                                                                | 5             | 7  | 12 |
| Definitely no                                                                     | 12            | 18 | 30 |
|                                                                                   |               |    |    |
| 37. How do you usually react if you see or learn that a student your age is being |               |    |    |
| bullied by another student(s)?                                                    |               |    |    |
| I have never noticed it                                                           | 13            | 16 | 29 |
| I take part in the bullying                                                       | 0             | 0  | 0  |
| I don't do it, but find it OK                                                     | 1             | 0  | 1  |
| I just watch what goes on                                                         | 0             | 0  | 0  |
| I ought to help                                                                   | 5             | 4  | 9  |
| I try to help                                                                     | 7             | 12 | 19 |
|                                                                                   |               |    |    |
|                                                                                   |               |    |    |
| 38. How often are you afraid of being bullied by other students in your school?   |               |    |    |
| Never Seldom                                                                      | 24            | 22 | 46 |
| Sometimes                                                                         | 2             | 9  | 11 |
| Fairly often                                                                      | 0             | 1  | 1  |
| Often                                                                             | 0             | 0  | 0  |
| Very often                                                                        | 0             | 0  | 0  |
|                                                                                   |               |    |    |
|                                                                                   | $  \;   \;  $ |    |    |
| 39. Overall, how much do you think your class or homeroom teacher has done to     |               |    |    |
| cut down on bullying in your classroom in the past couple of months?              |               |    |    |
| Little or nothing                                                                 | 8             | 9  | 17 |

| Fairly little                     | 2  | 1  | 3  |
|-----------------------------------|----|----|----|
| Somewhat                          | 1  | 1  | 2  |
| A good deal                       | 5  | 6  | 11 |
| Much                              | 10 | 14 | 24 |
|                                   |    |    |    |
| 40. How do you describe yourself? |    |    |    |