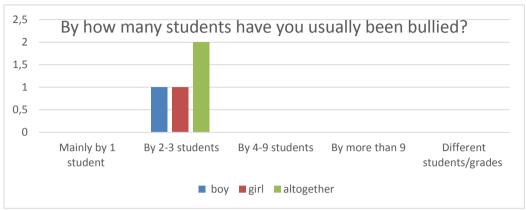

| 16. By how many students have you usually been bullied? | boy | girl | altogether |
|---------------------------------------------------------|-----|------|------------|
| Mainly by 1 student                                     | 0   | 0    | 0          |
| By 2-3 students                                         | 1   | 1    | 2          |
| By 4-9 students                                         | 0   | 0    | 0          |
| By more than 9                                          | 0   | 0    | 0          |
| Different students/grades                               | 0   | 0    | 0          |