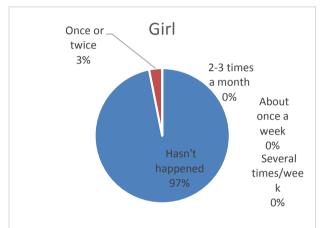

| 25. I called another student(s) mean names and made fun of or teased him or her in a hurtful way. | boy | girl | altogether |
|---------------------------------------------------------------------------------------------------|-----|------|------------|
| Hasn't happened                                                                                   | 11  | 31   | 42         |
| Once or twice                                                                                     | 0   | 1    | 1          |
| 2-3 times a month                                                                                 | 2   | 0    | 2          |
| About once a week                                                                                 | 2   | 0    | 2          |
| Several times/week                                                                                | 1   | 0    | 1          |