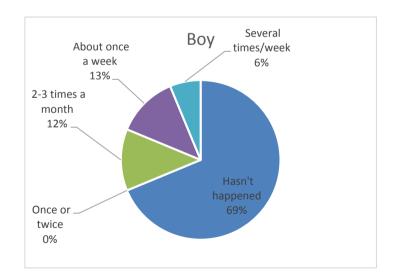

| 4. How often have you been bullied at school in the past couple of months? | boy | girl | altogether |
|----------------------------------------------------------------------------|-----|------|------------|
| Haven't been bullied                                                       | 26  | 30   | 56         |
| Once or twice                                                              | 0   | 1    | 1          |
| 2-3 times a month                                                          | 0   | 0    | 0          |
| About once a week                                                          | 0   | 1    | 1          |
| Several times/week                                                         | 0   | 0    | 0          |