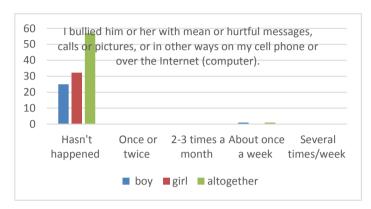

| 32a. I bullied him or her with mean or hurtful messages, calls or pictures, or in other ways on my cell phone or over the Internet (computer). | boy | girl | altogether |
|------------------------------------------------------------------------------------------------------------------------------------------------|-----|------|------------|
| Hasn't happened                                                                                                                                | 25  | 32   | 57         |
| Once or twice                                                                                                                                  | 0   | 0    | 0          |
| 2-3 times a month                                                                                                                              | 0   | 0    | 0          |
| About once a week                                                                                                                              | 1   | 0    | 1          |
| Several times/week                                                                                                                             | 0   | 0    | 0          |