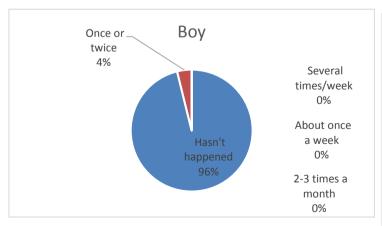

| 7. I was hit, kicked, pushed, shoved around, or locked indoors. | boy | girl | altogether |
|-----------------------------------------------------------------|-----|------|------------|
| Hasn't happened                                                 | 25  | 31   | 56         |
| Once or twice                                                   | 1   | 1    | 2          |
| 2-3 times a month                                               | 0   | 0    | 0          |
| About once a week                                               | 0   | 0    | 0          |
| Several times/week                                              | 0   | 0    | 0          |