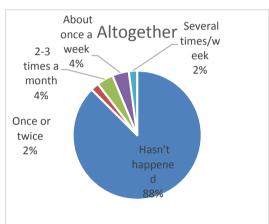

| 4. How often have you been bullied at school in the past couple of months? | boy | girl | altogether |
|----------------------------------------------------------------------------|-----|------|------------|
| Haven't been bullied                                                       | 26  | 30   | 56         |
| Once or twice                                                              | 0   | 1    | 1          |
| 2-3 times a month                                                          | 0   | 0    | 0          |
| About once a week                                                          | 0   | 1    | 1          |
| Several times/week                                                         | 0   | 0    | 0          |