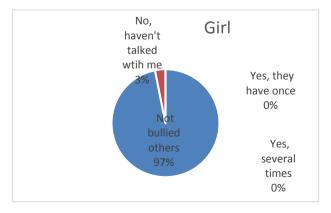

| 34. Has your class or homeroom teacher or any other teacher talked with you about your bullying another student(s) at school in the past couple of months? | boy | girl | altogether |
|------------------------------------------------------------------------------------------------------------------------------------------------------------|-----|------|------------|
| Not bullied others                                                                                                                                         | 24  | 31   | 55         |
| No, haven't talked wtih me                                                                                                                                 | 2   | 1    | 3          |
| Yes, they have once                                                                                                                                        | 0   | 0    | 0          |
| Yes, several times                                                                                                                                         | 0   | 0    | 0          |