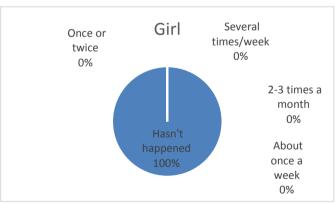

| 4. How often have you been bullied at school in the past couple of months? | boy | girl | altogether |
|----------------------------------------------------------------------------|-----|------|------------|
| Haven't been bullied                                                       | 26  | 30   | 56         |
| Once or twice                                                              | 0   | 1    | 1          |
| 2-3 times a month                                                          | 0   | 0    | 0          |
| About once a week                                                          | 0   | 1    | 1          |
| Several times/week                                                         | 0   | 0    | 0          |