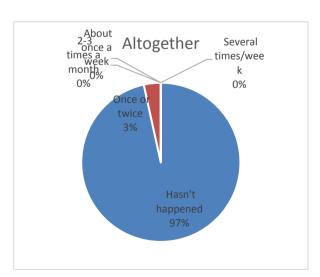

| 4. How often have you been bullied at school in the past couple of months? | boy | girl | altogether |
|----------------------------------------------------------------------------|-----|------|------------|
| Haven't been bullied                                                       | 26  | 30   | 56         |
| Once or twice                                                              | 0   | 1    | 1          |
| 2-3 times a month                                                          | 0   | 0    | 0          |
| About once a week                                                          | 0   | 1    | 1          |
| Several times/week                                                         | 0   | 0    | 0          |