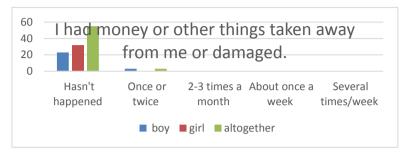

| 9. I had money or other things taken away from me or damaged. | boy | girl | altogether |
|---------------------------------------------------------------|-----|------|------------|
| Hasn't happened                                               | 23  | 32   | 55         |
| Once or twice                                                 | 3   | 0    | 3          |
| 2-3 times a month                                             | 0   | 0    | 0          |
| About once a week                                             | 0   | 0    | 0          |
| Several times/week                                            | 0   | 0    | 0          |