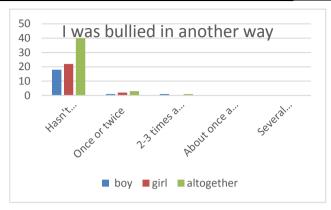

| 13. I was bullied in another way. | boy | girl | altogether |
|-----------------------------------|-----|------|------------|
| Hasn't happened                   | 18  | 22   | 40         |
| Once or twice                     | 1   | 2    | 3          |
| 2-3 times a month                 | 1   | 0    | 1          |
| About once a week                 | 0   | 0    | 0          |
| Several times/week                | 0   | 0    | 0          |