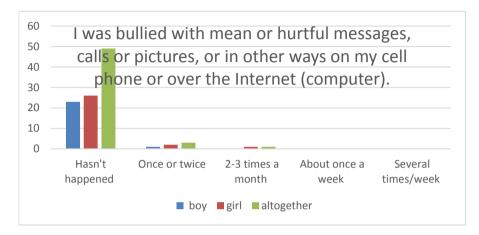

| 12a. I was bullied with mean or hurtful messages, calls or pictures, or in other ways on my cell phone or over the Internet (computer). | boy | girl | altogether |
|-----------------------------------------------------------------------------------------------------------------------------------------|-----|------|------------|
| Hasn't happened                                                                                                                         | 23  | 26   | 49         |
| Once or twice                                                                                                                           | 1   | 2    | 3          |
| 2-3 times a month                                                                                                                       | 0   | 1    | 1          |
| About once a week                                                                                                                       | 0   | 0    | 0          |
| Several times/week                                                                                                                      | 0   | 0    | 0          |