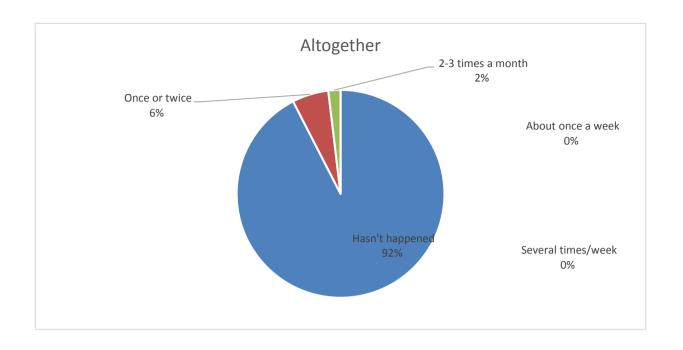

| 4. How often have you been bullied at school in the past couple of months? | boy | girl | altogether |
|----------------------------------------------------------------------------|-----|------|------------|
| Haven't been bullied                                                       | 26  | 30   | 56         |
| Once or twice                                                              | 0   | 1    | 1          |
| 2-3 times a month                                                          | 0   | 0    | 0          |
| About once a week                                                          | 0   | 1    | 1          |
| Several times/week                                                         | 0   | 0    | 0          |