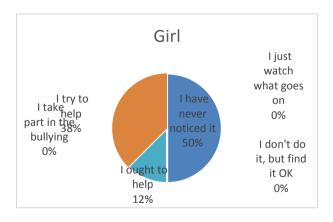

| About once a week                                                                 | 0             | 0  | 0  |
|-----------------------------------------------------------------------------------|---------------|----|----|
| Several times/week                                                                | 0             | 0  | 0  |
|                                                                                   | Ħ             |    |    |
|                                                                                   | Ħ             |    |    |
| 34. Has your class or homeroom teacher or any other teacher talked with you       |               |    |    |
| about your bullying another student(s) at school in the past couple of months?    |               |    |    |
| Not bullied others                                                                | 24            | 31 | 55 |
| No, haven't talked wtih me                                                        | 2             | 1  | 3  |
| Yes, they have once                                                               | 0             | 0  | 0  |
| Yes, several times                                                                | 0             | 0  | 0  |
|                                                                                   |               |    |    |
| 35. Has any adult at home talked with you about your bullying another             |               |    |    |
| student(s) at school in the past couple of months?                                |               |    |    |
| Not bullied others                                                                | 22            | 30 | 52 |
| No, haven't talked with me                                                        | 3             | 0  | 3  |
| Yes, they have once                                                               | 1             | 1  | 2  |
| Yes, several times                                                                | 0             | 0  | 0  |
|                                                                                   |               |    |    |
|                                                                                   |               |    |    |
| 36. Do you think you could join in bullying a student whom you do not like?       |               |    |    |
| Yes                                                                               | 5             | 0  | 5  |
| Yes, maybe                                                                        | 0             | 0  | 0  |
| I don't know                                                                      | 1             | 5  | 6  |
| No, I don't think so                                                              | 3             | 2  | 5  |
| No                                                                                | 5             | 7  | 12 |
| Definitely no                                                                     | 12            | 18 | 30 |
|                                                                                   |               |    |    |
| 37. How do you usually react if you see or learn that a student your age is being |               |    |    |
| bullied by another student(s)?                                                    |               |    |    |
| I have never noticed it                                                           | 13            | 16 | 29 |
| I take part in the bullying                                                       | 0             | 0  | 0  |
| I don't do it, but find it OK                                                     | 1             | 0  | 1  |
| I just watch what goes on                                                         | 0             | 0  | 0  |
| I ought to help                                                                   | 5             | 4  | 9  |
| I try to help                                                                     | 7             | 12 | 19 |
|                                                                                   |               |    |    |
|                                                                                   |               |    |    |
| 38. How often are you afraid of being bullied by other students in your school?   |               |    |    |
| Never Seldom                                                                      | 24            | 22 | 46 |
| Sometimes                                                                         | 2             | 9  | 11 |
| Fairly often                                                                      | 0             | 1  | 1  |
| Often                                                                             | 0             | 0  | 0  |
| Very often                                                                        | 0             | 0  | 0  |
|                                                                                   |               |    |    |
|                                                                                   | $  \;   \;  $ |    |    |
| 39. Overall, how much do you think your class or homeroom teacher has done to     |               |    |    |
| cut down on bullying in your classroom in the past couple of months?              |               |    |    |
| Little or nothing                                                                 | 8             | 9  | 17 |

| 37. How do you usually react if you see or learn that a student your age is being bullied by another student(s)? | boy | girl | altogether |
|------------------------------------------------------------------------------------------------------------------|-----|------|------------|
| I have never noticed it                                                                                          | 13  | 16   | 29         |
| I take part in the bullying                                                                                      | 0   | 0    | 0          |
| I don't do it, but find it OK                                                                                    | 1   | 0    | 1          |
| I just watch what goes on                                                                                        | 0   | 0    | 0          |
| I ought to help                                                                                                  | 5   | 4    | 9          |
| I try to help                                                                                                    | 7   | 12   | 19         |