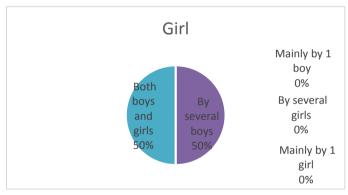

| 15. Have you been bullied by boys or girls? | boy | girl | altogether |
|---------------------------------------------|-----|------|------------|
| Mainly by 1 girl                            | 0   | 0    | 0          |
| By several girls                            | 0   | 0    | 0          |
| Mainly by 1 boy                             | 0   | 0    | 0          |
| By several boys                             | 0   | 1    | 1          |
| Both boys and girls                         | 1   | 1    | 2          |