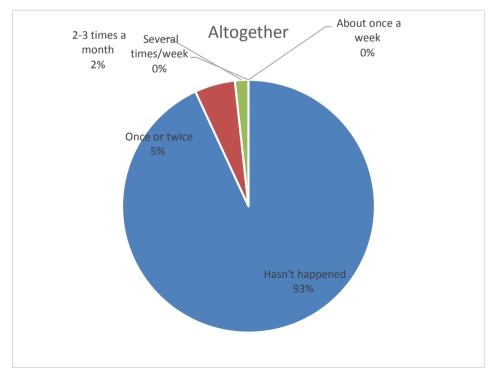

## QUESTIONNAIRE

|                                                                                  | bo            | girl | altogether |
|----------------------------------------------------------------------------------|---------------|------|------------|
|                                                                                  | y             | 8    | a region   |
| 1. Are you a [ boy ] or a [ girl ]?                                              | 26            | 32   | 58         |
| , t , I to j                                                                     |               |      |            |
| 2. How do you like school?                                                       |               |      |            |
| Dislike very much                                                                | 0             | 0    | 0          |
| Dislike                                                                          | 0             | 1    | 1          |
| Neither like nor dislike                                                         | 10            | 11   | 21         |
| Like school                                                                      | 12            | 15   | 27         |
| Like school very much                                                            | 4             | 5    | 9          |
| 3. How many good friends do you have in your class(es)                           | $\frac{1}{1}$ |      |            |
| None                                                                             | 1             | 0    | 1          |
| 1 good friend                                                                    | 1             | 0    | 1          |
| 2-3 good friends                                                                 | 7             | 7    | 14         |
| 4-5 good friends                                                                 | 4             | 9    | 13         |
| 6+ good friends                                                                  | 13            | 16   | 29         |
|                                                                                  | $\vdash$      |      |            |
| 4. How often have you been bullied at school in the past couple of months?       |               |      |            |
| Haven't been bullied                                                             | 26            | 30   | 56         |
| Once or twice                                                                    | 0             | 1    | 1          |
| 2-3 times a month                                                                | 0             | 0    | 0          |
| About once a week                                                                | 0             | 1    | 1          |
| Several times/week                                                               | 0             | 0    | 0          |
|                                                                                  |               |      |            |
| 5. I was called mean names, was made fun of, or teased in a hurtful way.         |               |      |            |
| Hasn't happened                                                                  | 17            | 26   | 43         |
| Once or twice                                                                    | 7             | 4    | 11         |
| 2-3 times a month                                                                | 0             | 1    | 1          |
| About once a week                                                                | 0             | 1    | 1          |
| Several times/week                                                               | 2             | 0    | 2          |
| 6. Other students left me out of things on purpose, excluded me from their group | ┥┤            |      |            |
| of friends, or completely ignored me.                                            |               |      |            |
| Hasn't happened                                                                  | 21            | 29   | 50         |
| Once or twice                                                                    | 5             | 2    | 7          |
| 2-3 times a month                                                                | 0             | 0    | 0          |
| About once a week                                                                | 0             | 0    | 0          |
| Several times/week                                                               | 0             | 1    | 1          |

| 4. How often have you been bullied at school in the past couple of months? | boy | girl | altogether |
|----------------------------------------------------------------------------|-----|------|------------|
| Haven't been bullied                                                       | 26  | 30   | 56         |
| Once or twice                                                              | 0   | 1    | 1          |
| 2-3 times a month                                                          | 0   | 0    | 0          |
| About once a week                                                          | 0   | 1    | 1          |
| Several times/week                                                         | 0   | 0    | 0          |