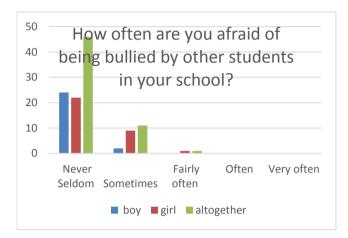

| 38. How often are you afraid of being bullied by other students in your school? | boy | girl | altogether |
|---------------------------------------------------------------------------------|-----|------|------------|
| Never Seldom                                                                    | 24  | 22   | 46         |
| Sometimes                                                                       | 2   | 9    | 11         |
| Fairly often                                                                    | 0   | 1    | 1          |
| Often                                                                           | 0   | 0    | 0          |
| Very often                                                                      | 0   | 0    | 0          |