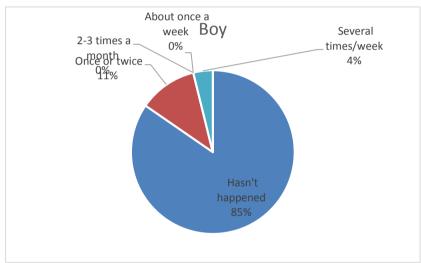

| 4. How often have you been bullied at school in the past couple of months? | boy | girl | altogether |
|----------------------------------------------------------------------------|-----|------|------------|
| Haven't been bullied                                                       | 26  | 30   | 56         |
| Once or twice                                                              | 0   | 1    | 1          |
| 2-3 times a month                                                          | 0   | 0    | 0          |
| About once a week                                                          | 0   | 1    | 1          |
| Several times/week                                                         | 0   | 0    | 0          |