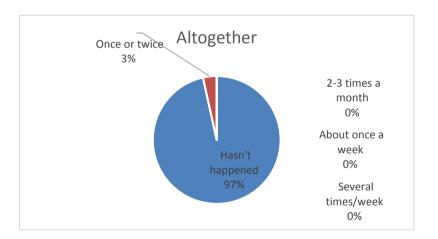

| 7. I was hit, kicked, pushed, shoved around, or locked indoors. | boy | girl | altogether |
|-----------------------------------------------------------------|-----|------|------------|
| Hasn't happened                                                 | 25  | 31   | 56         |
| Once or twice                                                   | 1   | 1    | 2          |
| 2-3 times a month                                               | 0   | 0    | 0          |
| About once a week                                               | 0   | 0    | 0          |
| Several times/week                                              | 0   | 0    | 0          |