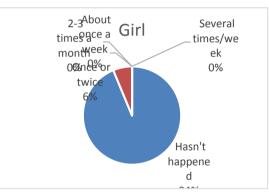

## QUESTIONNAIRE

|                                                                                  | bo            | girl | altogether |
|----------------------------------------------------------------------------------|---------------|------|------------|
|                                                                                  | y             | 8    | a region   |
| 1. Are you a [ boy ] or a [ girl ]?                                              | 26            | 32   | 58         |
| , t , I to j                                                                     |               |      |            |
| 2. How do you like school?                                                       |               |      |            |
| Dislike very much                                                                | 0             | 0    | 0          |
| Dislike                                                                          | 0             | 1    | 1          |
| Neither like nor dislike                                                         | 10            | 11   | 21         |
| Like school                                                                      | 12            | 15   | 27         |
| Like school very much                                                            | 4             | 5    | 9          |
| 3. How many good friends do you have in your class(es)                           | $\frac{1}{1}$ |      |            |
| None                                                                             | 1             | 0    | 1          |
| 1 good friend                                                                    | 1             | 0    | 1          |
| 2-3 good friends                                                                 | 7             | 7    | 14         |
| 4-5 good friends                                                                 | 4             | 9    | 13         |
| 6+ good friends                                                                  | 13            | 16   | 29         |
|                                                                                  | $\vdash$      |      |            |
| 4. How often have you been bullied at school in the past couple of months?       |               |      |            |
| Haven't been bullied                                                             | 26            | 30   | 56         |
| Once or twice                                                                    | 0             | 1    | 1          |
| 2-3 times a month                                                                | 0             | 0    | 0          |
| About once a week                                                                | 0             | 1    | 1          |
| Several times/week                                                               | 0             | 0    | 0          |
|                                                                                  |               |      |            |
| 5. I was called mean names, was made fun of, or teased in a hurtful way.         |               |      |            |
| Hasn't happened                                                                  | 17            | 26   | 43         |
| Once or twice                                                                    | 7             | 4    | 11         |
| 2-3 times a month                                                                | 0             | 1    | 1          |
| About once a week                                                                | 0             | 1    | 1          |
| Several times/week                                                               | 2             | 0    | 2          |
| 6. Other students left me out of things on purpose, excluded me from their group | ┥┤            |      |            |
| of friends, or completely ignored me.                                            |               |      |            |
| Hasn't happened                                                                  | 21            | 29   | 50         |
| Once or twice                                                                    | 5             | 2    | 7          |
| 2-3 times a month                                                                | 0             | 0    | 0          |
| About once a week                                                                | 0             | 0    | 0          |
| Several times/week                                                               | 0             | 1    | 1          |

| 5. I was called mean names, was made fun of, or teased in a hurtful way. | boy | girl | altogether |
|--------------------------------------------------------------------------|-----|------|------------|
| Hasn't happened                                                          | 17  | 26   | 43         |
| Once or twice                                                            | 7   | 4    | 11         |
| 2-3 times a month                                                        | 0   | 1    | 1          |
| About once a week                                                        | 0   | 1    | 1          |
| Several times/week                                                       | 2   | 0    | 2          |