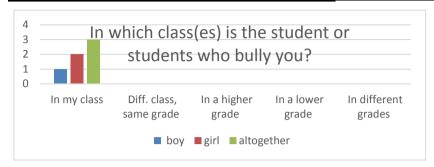

| 14. In which class(es) is the student or students who bully you? | boy | girl | altogether |
|------------------------------------------------------------------|-----|------|------------|
| In my class                                                      | 1   | 2    | 3          |
| Diff. class, same grade                                          | 0   | 0    | 0          |
| In a higher grade                                                | 0   | 0    | 0          |
| In a lower grade                                                 | 0   | 0    | 0          |
| In different grades                                              | 0   | 0    | 0          |