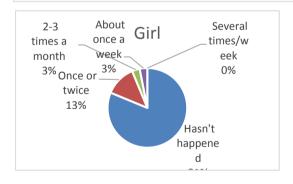

| 4. How often have you been bullied at school in the past couple of months? | boy | girl | altogether |
|----------------------------------------------------------------------------|-----|------|------------|
| Haven't been bullied                                                       | 26  | 30   | 56         |
| Once or twice                                                              | 0   | 1    | 1          |
| 2-3 times a month                                                          | 0   | 0    | 0          |
| About once a week                                                          | 0   | 1    | 1          |
| Several times/week                                                         | 0   | 0    | 0          |