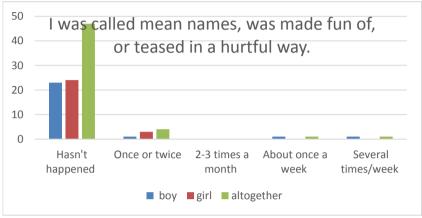

| 5. I was called mean names, was made fun of, or teased in a hurtful way. | boy | girl | altogether |
|--------------------------------------------------------------------------|-----|------|------------|
| Hasn't happened                                                          | 17  | 26   | 43         |
| Once or twice                                                            | 7   | 4    | 11         |
| 2-3 times a month                                                        | 0   | 1    | 1          |
| About once a week                                                        | 0   | 1    | 1          |
| Several times/week                                                       | 2   | 0    | 2          |