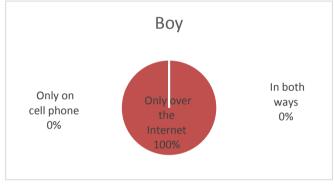

| 32b. If you bullied another student(s) on your cell phone or over the Internet (computer), how was it done? | boy | girl | altogether |
|-------------------------------------------------------------------------------------------------------------|-----|------|------------|
| Only on cell phone                                                                                          | 0   | 0    | 0          |
| Only over the Internet                                                                                      | 2   | 0    | 2          |
| In both ways                                                                                                | 0   | 0    | 0          |