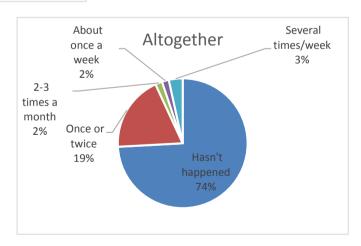

| 4. How often have you been bullied at school in the past couple of months? | boy | girl | altogether |
|----------------------------------------------------------------------------|-----|------|------------|
| Haven't been bullied                                                       | 26  | 30   | 56         |
| Once or twice                                                              | 0   | 1    | 1          |
| 2-3 times a month                                                          | 0   | 0    | 0          |
| About once a week                                                          | 0   | 1    | 1          |
| Several times/week                                                         | 0   | 0    | 0          |