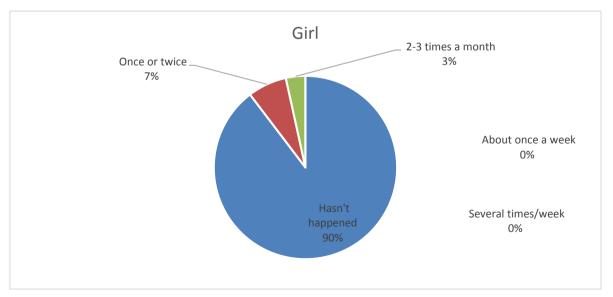

| 12a. I was bullied with mean or hurtful messages, calls or pictures, or in other ways on my cell phone or over the Internet (computer). | boy | girl | altogether |
|-----------------------------------------------------------------------------------------------------------------------------------------|-----|------|------------|
| Hasn't happened                                                                                                                         | 23  | 26   | 49         |
| Once or twice                                                                                                                           | 1   | 2    | 3          |
| 2-3 times a month                                                                                                                       | 0   | 1    | 1          |
| About once a week                                                                                                                       | 0   | 0    | 0          |
| Several times/week                                                                                                                      | 0   | 0    | 0          |