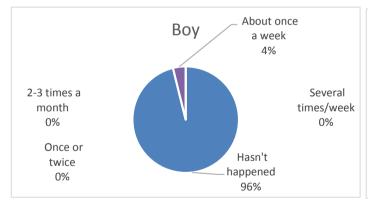

| 4. How often have you been bullied at school in the past couple of months? | boy | girl | altogether |
|----------------------------------------------------------------------------|-----|------|------------|
| Haven't been bullied                                                       | 26  | 30   | 56         |
| Once or twice                                                              | 0   | 1    | 1          |
| 2-3 times a month                                                          | 0   | 0    | 0          |
| About once a week                                                          | 0   | 1    | 1          |
| Several times/week                                                         | 0   | 0    | 0          |