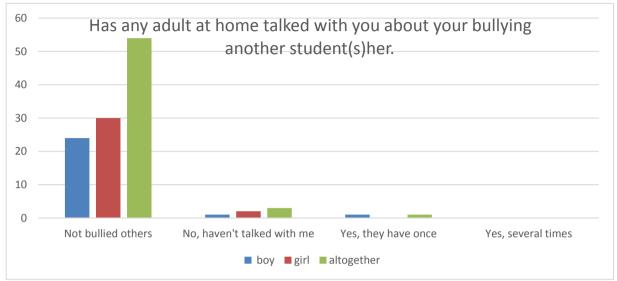

| 35. Has any adult at home talked with you about your bullying another student(s)her. | boy | girl | altogether |
|--------------------------------------------------------------------------------------|-----|------|------------|
| Not bullied others                                                                   | 24  | 30   | 54         |
| No, haven't talked with me                                                           | 1   | 2    | 3          |
| Yes, they have once                                                                  | 1   | 0    | 1          |
| Yes, several times                                                                   | 0   | 0    | 0          |