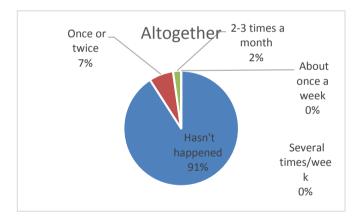

| 13. I was bullied in another way. | boy | girl | altogether |
|-----------------------------------|-----|------|------------|
| Hasn't happened                   | 18  | 22   | 40         |
| Once or twice                     | 1   | 2    | 3          |
| 2-3 times a month                 | 1   | 0    | 1          |
| About once a week                 | 0   | 0    | 0          |
| Several times/week                | 0   | 0    | 0          |