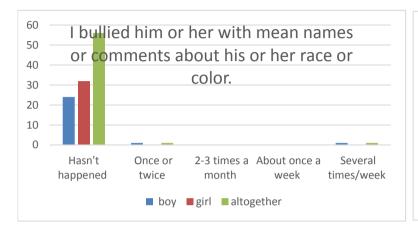

| Once or twice                                                                     | 1   | 1  | 2   |
|-----------------------------------------------------------------------------------|-----|----|-----|
| 2-3 times a month                                                                 | 0   | 0  | 0   |
| About once a week                                                                 | 0   | 0  | 0   |
| Several times/week                                                                | 0   | 0  | 0   |
| Several times/ week                                                               |     |    |     |
| 20. I threatened or ferred him or hou to do things he or she did not want to do   |     |    |     |
| 30. I threatened or forced him or her to do things he or she did not want to do.  | 25  | 24 | 5.0 |
| Hasn't happened                                                                   | 25  | 31 | 56  |
| Once or twice                                                                     | 1   | 1  | 2   |
| 2-3 times a mont                                                                  | 0   | 0  | 0   |
| About once a week                                                                 | 0   | 0  | 0   |
| Several times/week                                                                | 0   | 0  | 0   |
| 31. I bullied him or her with mean names or comments about his or her race or     | +   |    | 0   |
| color.                                                                            |     |    |     |
| Hasn't happened                                                                   | 24  | 32 | 56  |
| Once or twice                                                                     | 1   | 0  | 1   |
| 2-3 times a month                                                                 | 0   | 0  | 0   |
| About once a week                                                                 | 0   | 0  | 0   |
|                                                                                   | 1   | 0  | 1   |
| Several times/week                                                                | + + | U  | 1   |
| 32. I bullied him or her with mean names, comments, or gestures with a sexual     | + + |    |     |
| meaning.                                                                          |     |    |     |
| Hasn't happened                                                                   | 23  | 32 | 55  |
| Once or twice                                                                     | 0   | 0  | 0   |
| 2-3 times a month                                                                 | 1   | 0  | 1   |
| About once a week                                                                 | 1   | 0  | 1   |
| Several times/week                                                                | 1   | 0  | 1   |
|                                                                                   |     |    |     |
| 32a. I bullied him or her with mean or hurtful messages, calls or pictures, or in |     |    |     |
| other ways on my cell phone or over the Internet (computer).                      |     |    |     |
| Hasn't happened                                                                   | 25  | 32 | 57  |
| Once or twice                                                                     | 0   | 0  | 0   |
| 2-3 times a month                                                                 | 0   | 0  | 0   |
| About once a week                                                                 | 1   | 0  | 1   |
| Several times/week                                                                | 0   | 0  | 0   |
| Several times/ week                                                               | +   |    |     |
| 32b. If you bullied another student(s) on your cell phone or over the Internet    | ╅   |    |     |
| (computer), how was it done?                                                      |     |    |     |
| Only on cell phone                                                                | 0   | 0  | 0   |
| Only over the Internet                                                            | 2   | 0  | 2   |
| In both ways                                                                      | 0   | 0  | 0   |
|                                                                                   | 1   |    |     |
| 33. I bullied him or her in another way.                                          | ┪┤  |    |     |
| Hasn't happened                                                                   | 20  | 32 | 52  |
| Once or twice                                                                     | 1   | 0  | 1   |
| CART OF FILLS                                                                     | 1   | -  | . – |

| 31. I bullied him or her with mean names or comments about his or her race or color. | boy | girl | altogether |
|--------------------------------------------------------------------------------------|-----|------|------------|
| Hasn't happened                                                                      | 24  | 32   | 56         |
| Once or twice                                                                        | 1   | 0    | 1          |
| 2-3 times a month                                                                    | 0   | 0    | 0          |
| About once a week                                                                    | 0   | 0    | 0          |
| Several times/week                                                                   | 1   | 0    | 1          |