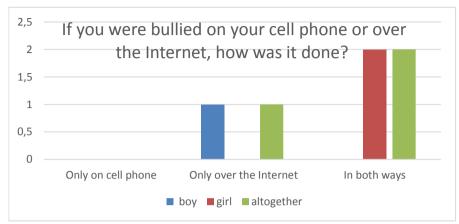

| 12b. If you were bullied on your cell phone or over the Internet, how was it done? | boy | girl | altogether |
|------------------------------------------------------------------------------------|-----|------|------------|
| Only on cell phone                                                                 | 0   | 0    | 0          |
| Only over the Internet                                                             | 1   | 0    | 1          |
| In both ways                                                                       | 0   | 2    | 2          |