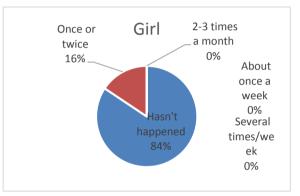

| 4. How often have you been bullied at school in the past couple of months? | boy | girl | altogether |
|----------------------------------------------------------------------------|-----|------|------------|
| Haven't been bullied                                                       | 26  | 30   | 56         |
| Once or twice                                                              | 0   | 1    | 1          |
| 2-3 times a month                                                          | 0   | 0    | 0          |
| About once a week                                                          | 0   | 1    | 1          |
| Several times/week                                                         | 0   | 0    | 0          |