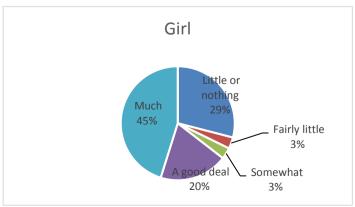

| About once a week                                                                 | 0             | 0  | 0  |
|-----------------------------------------------------------------------------------|---------------|----|----|
| Several times/week                                                                | 0             | 0  | 0  |
|                                                                                   | Ħ             |    |    |
|                                                                                   | Ħ             |    |    |
| 34. Has your class or homeroom teacher or any other teacher talked with you       |               |    |    |
| about your bullying another student(s) at school in the past couple of months?    |               |    |    |
| Not bullied others                                                                | 24            | 31 | 55 |
| No, haven't talked wtih me                                                        | 2             | 1  | 3  |
| Yes, they have once                                                               | 0             | 0  | 0  |
| Yes, several times                                                                | 0             | 0  | 0  |
|                                                                                   |               |    |    |
| 35. Has any adult at home talked with you about your bullying another             |               |    |    |
| student(s) at school in the past couple of months?                                |               |    |    |
| Not bullied others                                                                | 22            | 30 | 52 |
| No, haven't talked with me                                                        | 3             | 0  | 3  |
| Yes, they have once                                                               | 1             | 1  | 2  |
| Yes, several times                                                                | 0             | 0  | 0  |
|                                                                                   |               |    |    |
|                                                                                   |               |    |    |
| 36. Do you think you could join in bullying a student whom you do not like?       |               |    |    |
| Yes                                                                               | 5             | 0  | 5  |
| Yes, maybe                                                                        | 0             | 0  | 0  |
| I don't know                                                                      | 1             | 5  | 6  |
| No, I don't think so                                                              | 3             | 2  | 5  |
| No                                                                                | 5             | 7  | 12 |
| Definitely no                                                                     | 12            | 18 | 30 |
|                                                                                   |               |    |    |
| 37. How do you usually react if you see or learn that a student your age is being |               |    |    |
| bullied by another student(s)?                                                    |               |    |    |
| I have never noticed it                                                           | 13            | 16 | 29 |
| I take part in the bullying                                                       | 0             | 0  | 0  |
| I don't do it, but find it OK                                                     | 1             | 0  | 1  |
| I just watch what goes on                                                         | 0             | 0  | 0  |
| I ought to help                                                                   | 5             | 4  | 9  |
| I try to help                                                                     | 7             | 12 | 19 |
|                                                                                   |               |    |    |
|                                                                                   |               |    |    |
| 38. How often are you afraid of being bullied by other students in your school?   |               |    |    |
| Never Seldom                                                                      | 24            | 22 | 46 |
| Sometimes                                                                         | 2             | 9  | 11 |
| Fairly often                                                                      | 0             | 1  | 1  |
| Often                                                                             | 0             | 0  | 0  |
| Very often                                                                        | 0             | 0  | 0  |
|                                                                                   |               |    |    |
|                                                                                   | $  \;   \;  $ |    |    |
| 39. Overall, how much do you think your class or homeroom teacher has done to     |               |    |    |
| cut down on bullying in your classroom in the past couple of months?              |               |    |    |
| Little or nothing                                                                 | 8             | 9  | 17 |

| Fairly little                     | 2  | 1  | 3  |
|-----------------------------------|----|----|----|
| Somewhat                          | 1  | 1  | 2  |
| A good deal                       | 5  | 6  | 11 |
| Much                              | 10 | 14 | 24 |
|                                   |    |    |    |
| 40. How do you describe yourself? |    |    |    |