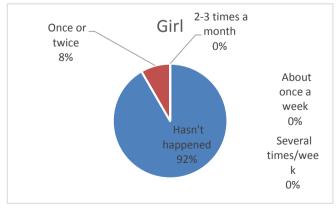

| 13. I was bullied in another way. | boy | girl | altogether |
|-----------------------------------|-----|------|------------|
| Hasn't happened                   | 18  | 22   | 40         |
| Once or twice                     | 1   | 2    | 3          |
| 2-3 times a month                 | 1   | 0    | 1          |
| About once a week                 | 0   | 0    | 0          |
| Several times/week                | 0   | 0    | 0          |