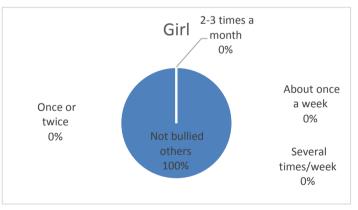

| 24. How often have you taken part in bullying another student(s) at school in the past couple of months? | boy | girl | altogether |
|----------------------------------------------------------------------------------------------------------|-----|------|------------|
| Not bullied others                                                                                       | 24  | 32   | 56         |
| Once or twice                                                                                            | 0   | 0    | 0          |
| 2-3 times a month                                                                                        | 2   | 0    | 2          |
| About once a week                                                                                        | 0   | 0    | 0          |
| Several times/week                                                                                       | 0   | 0    | 0          |