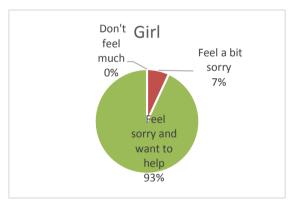

| think?                                                                                                                                                                                                                                          |                                  |                                       |                                            |
|-------------------------------------------------------------------------------------------------------------------------------------------------------------------------------------------------------------------------------------------------|----------------------------------|---------------------------------------|--------------------------------------------|
| Don't feel much                                                                                                                                                                                                                                 | 3                                | 0                                     | 3                                          |
| Feel a bit sorry                                                                                                                                                                                                                                | 4                                | 2                                     | 6                                          |
| Feel sorry and want to help                                                                                                                                                                                                                     | 19                               | 27                                    | 46                                         |
| reel sorry and want to help                                                                                                                                                                                                                     | 13                               | 21                                    | 40                                         |
| 24. How often have you taken part in bullying another student(s) at school in the                                                                                                                                                               |                                  |                                       |                                            |
| past couple of months?                                                                                                                                                                                                                          |                                  |                                       |                                            |
| Not bullied others                                                                                                                                                                                                                              | 24                               | 32                                    | 56                                         |
| Once or twice                                                                                                                                                                                                                                   | 0                                | 0                                     | 0                                          |
| 2-3 times a month                                                                                                                                                                                                                               | 2                                | 0                                     | 2                                          |
| About once a week                                                                                                                                                                                                                               | 0                                | 0                                     | 0                                          |
| Several times/week                                                                                                                                                                                                                              | 0                                | 0                                     | 0                                          |
| 25. I called another student(s) mean names and made fun of or teased him or her in a hurtful way.                                                                                                                                               |                                  |                                       |                                            |
| Hasn't happened                                                                                                                                                                                                                                 | 21                               | 31                                    | 52                                         |
| Once or twice                                                                                                                                                                                                                                   | 0                                | 1                                     | 1                                          |
| 2-3 times a month                                                                                                                                                                                                                               | 2                                | 0                                     | 2                                          |
| About once a week                                                                                                                                                                                                                               | 2                                | 0                                     | 2                                          |
| Several times/week                                                                                                                                                                                                                              | 1                                | 0                                     | 1                                          |
|                                                                                                                                                                                                                                                 | 1                                |                                       |                                            |
| 26. I kept him or her out of things on purpose, excluded him or her from my                                                                                                                                                                     |                                  |                                       |                                            |
| group of friends, or completely ignored him or her.  Hasn't happened                                                                                                                                                                            | 23                               | 24                                    | 47                                         |
| Once or twice                                                                                                                                                                                                                                   | 1                                | 3                                     | 47                                         |
| 2-3 times a month                                                                                                                                                                                                                               | 0                                | 0                                     | 0                                          |
|                                                                                                                                                                                                                                                 | 1                                | 0                                     | 1                                          |
| About once a week                                                                                                                                                                                                                               | + +                              |                                       |                                            |
| Several times/week                                                                                                                                                                                                                              | 1                                | 0                                     | 1                                          |
|                                                                                                                                                                                                                                                 |                                  |                                       |                                            |
| 27. I hit, kicked, pushed, and shoved him or her around, or locked him or her                                                                                                                                                                   |                                  |                                       |                                            |
| 27. I hit, kicked, pushed, and shoved him or her around, or locked him or her indoors.                                                                                                                                                          |                                  |                                       |                                            |
|                                                                                                                                                                                                                                                 | 24                               | 31                                    | 55                                         |
| indoors.                                                                                                                                                                                                                                        | 24                               | 31                                    | 55<br>4                                    |
| Hasn't happened                                                                                                                                                                                                                                 |                                  |                                       |                                            |
| Hasn't happened Once or twice                                                                                                                                                                                                                   | 3                                | 1                                     | 4                                          |
| Hasn't happened Once or twice 2-3 times a month About once a week                                                                                                                                                                               | 3                                | 1 0                                   | 4<br>0                                     |
| Hasn't happened Once or twice 2-3 times a month About once a week Several times/week                                                                                                                                                            | 3<br>0<br>0                      | 1<br>0<br>0                           | 4<br>0<br>0                                |
| Hasn't happened Once or twice 2-3 times a month About once a week Several times/week  28. I spread false rumors about him or her and tried to make others dislike him                                                                           | 3<br>0<br>0                      | 1<br>0<br>0                           | 4<br>0<br>0                                |
| Hasn't happened Once or twice 2-3 times a month About once a week Several times/week  28. I spread false rumors about him or her and tried to make others dislike him or her.                                                                   | 3<br>0<br>0                      | 1<br>0<br>0                           | 4<br>0<br>0                                |
| Hasn't happened Once or twice 2-3 times a month About once a week Several times/week  28. I spread false rumors about him or her and tried to make others dislike him or her. Hasn't happened                                                   | 3<br>0<br>0<br>0                 | 1<br>0<br>0<br>0                      | 4<br>0<br>0<br>0                           |
| Hasn't happened Once or twice 2-3 times a month About once a week Several times/week  28. I spread false rumors about him or her and tried to make others dislike him or her. Hasn't happened Once or twice                                     | 3<br>0<br>0<br>0<br>0            | 1<br>0<br>0<br>0                      | 4<br>0<br>0<br>0                           |
| Hasn't happened Once or twice 2-3 times a month About once a week Several times/week  28. I spread false rumors about him or her and tried to make others dislike him or her. Hasn't happened Once or twice                                     | 3<br>0<br>0<br>0<br>0<br>24<br>1 | 1<br>0<br>0<br>0                      | 4<br>0<br>0<br>0<br>0                      |
| Hasn't happened Once or twice 2-3 times a month About once a week Several times/week  28. I spread false rumors about him or her and tried to make others dislike him or her. Hasn't happened Once or twice 2-3 times a month                   | 3<br>0<br>0<br>0<br>             | 1<br>0<br>0<br>0<br>30<br>2<br>0      | 4<br>0<br>0<br>0<br>0<br>54<br>3<br>1      |
| Hasn't happened Once or twice 2-3 times a month About once a week Several times/week  28. I spread false rumors about him or her and tried to make others dislike him or her. Hasn't happened Once or twice 2-3 times a month About once a week | 3<br>0<br>0<br>0<br>24<br>1<br>1 | 1<br>0<br>0<br>0<br>0<br>30<br>2<br>0 | 4<br>0<br>0<br>0<br>0<br>54<br>3<br>1<br>0 |
| Hasn't happened Once or twice 2-3 times a month About once a week Several times/week  28. I spread false rumors about him or her and tried to make others dislike him or her. Hasn't happened Once or twice 2-3 times a month About once a week | 3<br>0<br>0<br>0<br>24<br>1<br>1 | 1<br>0<br>0<br>0<br>0<br>30<br>2<br>0 | 54<br>3<br>1                               |

| 23. When you see a student your age being bullied at school, what do you feel or think? | boy | girl | altogether |
|-----------------------------------------------------------------------------------------|-----|------|------------|
| Don't feel much                                                                         | 3   | 0    | 3          |
| Feel a bit sorry                                                                        | 4   | 2    | 6          |
| Feel sorry and want to help                                                             | 19  | 27   | 46         |