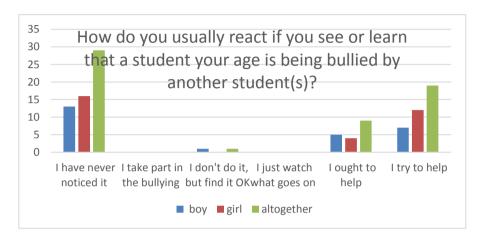

| About once a week                                                                 | 0             | 0  | 0  |
|-----------------------------------------------------------------------------------|---------------|----|----|
| Several times/week                                                                | 0             | 0  | 0  |
|                                                                                   | Ħ             |    |    |
|                                                                                   | Ħ             |    |    |
| 34. Has your class or homeroom teacher or any other teacher talked with you       |               |    |    |
| about your bullying another student(s) at school in the past couple of months?    |               |    |    |
| Not bullied others                                                                | 24            | 31 | 55 |
| No, haven't talked wtih me                                                        | 2             | 1  | 3  |
| Yes, they have once                                                               | 0             | 0  | 0  |
| Yes, several times                                                                | 0             | 0  | 0  |
|                                                                                   |               |    |    |
| 35. Has any adult at home talked with you about your bullying another             |               |    |    |
| student(s) at school in the past couple of months?                                |               |    |    |
| Not bullied others                                                                | 22            | 30 | 52 |
| No, haven't talked with me                                                        | 3             | 0  | 3  |
| Yes, they have once                                                               | 1             | 1  | 2  |
| Yes, several times                                                                | 0             | 0  | 0  |
|                                                                                   |               |    |    |
|                                                                                   |               |    |    |
| 36. Do you think you could join in bullying a student whom you do not like?       |               |    |    |
| Yes                                                                               | 5             | 0  | 5  |
| Yes, maybe                                                                        | 0             | 0  | 0  |
| I don't know                                                                      | 1             | 5  | 6  |
| No, I don't think so                                                              | 3             | 2  | 5  |
| No                                                                                | 5             | 7  | 12 |
| Definitely no                                                                     | 12            | 18 | 30 |
|                                                                                   |               |    |    |
| 37. How do you usually react if you see or learn that a student your age is being |               |    |    |
| bullied by another student(s)?                                                    |               |    |    |
| I have never noticed it                                                           | 13            | 16 | 29 |
| I take part in the bullying                                                       | 0             | 0  | 0  |
| I don't do it, but find it OK                                                     | 1             | 0  | 1  |
| I just watch what goes on                                                         | 0             | 0  | 0  |
| I ought to help                                                                   | 5             | 4  | 9  |
| I try to help                                                                     | 7             | 12 | 19 |
|                                                                                   |               |    |    |
|                                                                                   |               |    |    |
| 38. How often are you afraid of being bullied by other students in your school?   |               |    |    |
| Never Seldom                                                                      | 24            | 22 | 46 |
| Sometimes                                                                         | 2             | 9  | 11 |
| Fairly often                                                                      | 0             | 1  | 1  |
| Often                                                                             | 0             | 0  | 0  |
| Very often                                                                        | 0             | 0  | 0  |
|                                                                                   |               |    |    |
|                                                                                   | $  \;   \;  $ |    |    |
| 39. Overall, how much do you think your class or homeroom teacher has done to     |               |    |    |
| cut down on bullying in your classroom in the past couple of months?              |               |    |    |
| Little or nothing                                                                 | 8             | 9  | 17 |

| 37. How do you usually react if you see or learn that a student your age is being bullied by another student(s)? | boy | girl | altogether |
|------------------------------------------------------------------------------------------------------------------|-----|------|------------|
| I have never noticed it                                                                                          | 13  | 16   | 29         |
| I take part in the bullying                                                                                      | 0   | 0    | 0          |
| I don't do it, but find it OK                                                                                    | 1   | 0    | 1          |
| I just watch what goes on                                                                                        | 0   | 0    | 0          |
| I ought to help                                                                                                  | 5   | 4    | 9          |
| I try to help                                                                                                    | 7   | 12   | 19         |