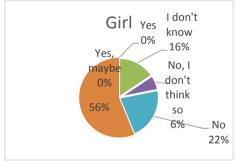

| 36. Do you think you could join in bullying a student whom you do not like? | boy | girl | altogether |
|-----------------------------------------------------------------------------|-----|------|------------|
| Yes                                                                         | 5   | 0    | 5          |
| Yes, maybe                                                                  | 0   | 0    | 0          |
| I don't know                                                                | 1   | 5    | 6          |
| No, I don't think so                                                        | 3   | 2    | 5          |
| No                                                                          | 5   | 7    | 12         |
| Definitely no                                                               | 12  | 18   | 30         |