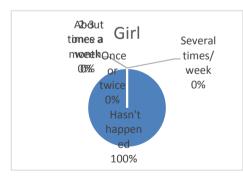

| 12a. I was bullied with mean or hurtful messages, calls or pictures, or in other ways on my cell phone or over the Internet (computer). | boy | girl | altogether |
|-----------------------------------------------------------------------------------------------------------------------------------------|-----|------|------------|
| Hasn't happened                                                                                                                         | 23  | 26   | 49         |
| Once or twice                                                                                                                           | 1   | 2    | 3          |
| 2-3 times a month                                                                                                                       | 0   | 1    | 1          |
| About once a week                                                                                                                       | 0   | 0    | 0          |
| Several times/week                                                                                                                      | 0   | 0    | 0          |