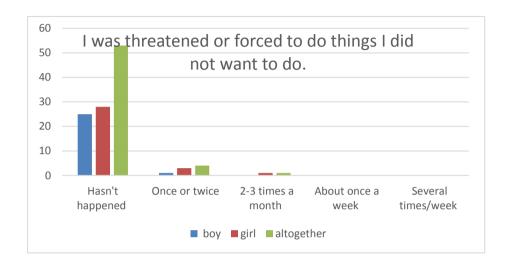

| 7. I was hit, kicked, pushed, shoved around, or locked indoors.                  |          |    |    |
|----------------------------------------------------------------------------------|----------|----|----|
| Hasn't happened                                                                  | 25       | 31 | 56 |
| Once or twice                                                                    | 1        | 1  | 2  |
| 2-3 times a month                                                                | 0        | 0  | 0  |
| About once a week                                                                | 0        | 0  | 0  |
| Several times/week                                                               | 0        | 0  | 0  |
|                                                                                  |          |    |    |
| 8. Other students told lies or spread false rumors about me and tried to make    |          |    |    |
| others dislike me.                                                               |          |    |    |
| Hasn't happened                                                                  | 19       | 27 | 46 |
| Once or twice                                                                    | 5        | 5  | 10 |
| 2-3 times a month                                                                | 2        | 0  | 2  |
| About once a week                                                                | 0        | 0  | 0  |
| Several times/week                                                               | 0        | 0  | 0  |
| 9. I had money or other things taken away from me or damaged.                    |          |    |    |
| Hasn't happened                                                                  | 23       | 32 | 55 |
| Once or twice                                                                    | 3        | 0  | 3  |
| 2-3 times a month                                                                | 0        | 0  | 0  |
| About once a week                                                                | 0        | 0  | 0  |
| Several times/week                                                               | 0        | 0  | 0  |
| Several times/week                                                               | $\dashv$ | U  | 0  |
| 10. I was threatened or forced to do things I did not want to do.                |          |    |    |
| Hasn't happened                                                                  | 25       | 28 | 53 |
| Once or twice                                                                    | 1        | 3  | 4  |
| 2-3 times a month                                                                | 0        | 1  | 1  |
| About once a week                                                                | 0        | 0  | 0  |
| Several times/week                                                               | 0        | 0  | 0  |
| 11. I was bullied with mean names or comments about my race or color.            |          |    |    |
| ·                                                                                |          |    |    |
| Hasn't happened                                                                  | 25       | 29 | 54 |
| Once or twice                                                                    | 0        | 3  | 3  |
| 2-3 times a month                                                                | 0        | 0  | 0  |
| About once a week                                                                | 0        | 0  | 0  |
| Several times/week                                                               | 1        | 0  | 1  |
| 12. I was bullied with mean names, comments, or gestures with a sexual           | $\dashv$ |    |    |
| meaning.                                                                         |          |    |    |
| Hasn't happened                                                                  | 22       | 28 | 50 |
| Once or twice                                                                    | 3        | 3  | 6  |
| 2-3 times a month                                                                | 0        | 0  | 0  |
| About once a week                                                                | 0        | 1  | 1  |
| Several times/week                                                               | 1        | 0  | 1  |
| 12a. I was bullied with mean or hurtful messages, calls or pictures, or in other | $\dashv$ |    |    |
| ways on my cell phone or over the Internet (computer).                           |          |    |    |

| 10. I was threatened or forced to do things I did not want to do. | boy | girl | altogether |
|-------------------------------------------------------------------|-----|------|------------|
| Hasn't happened                                                   | 25  | 28   | 53         |
| Once or twice                                                     | 1   | 3    | 4          |
| 2-3 times a month                                                 | 0   | 1    | 1          |
| About once a week                                                 | 0   | 0    | 0          |
| Several times/week                                                | 0   | 0    | 0          |