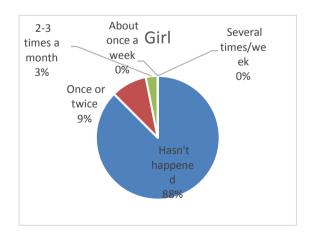

| 10. I was threatened or forced to do things I did not want to do. | boy | girl | altogether |
|-------------------------------------------------------------------|-----|------|------------|
| Hasn't happened                                                   | 25  | 28   | 53         |
| Once or twice                                                     | 1   | 3    | 4          |
| 2-3 times a month                                                 | 0   | 1    | 1          |
| About once a week                                                 | 0   | 0    | 0          |
| Several times/week                                                | 0   | 0    | 0          |