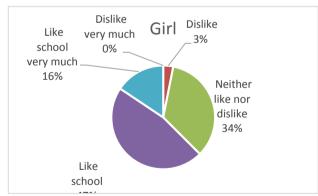

## QUESTIONNAIRE

|                                                                                  | bo            | girl | altogether |
|----------------------------------------------------------------------------------|---------------|------|------------|
|                                                                                  | y             | 8    | a region   |
| 1. Are you a [ boy ] or a [ girl ]?                                              | 26            | 32   | 58         |
| , t , I to j                                                                     |               |      |            |
| 2. How do you like school?                                                       |               |      |            |
| Dislike very much                                                                | 0             | 0    | 0          |
| Dislike                                                                          | 0             | 1    | 1          |
| Neither like nor dislike                                                         | 10            | 11   | 21         |
| Like school                                                                      | 12            | 15   | 27         |
| Like school very much                                                            | 4             | 5    | 9          |
| 3. How many good friends do you have in your class(es)                           | $\frac{1}{1}$ |      |            |
| None                                                                             | 1             | 0    | 1          |
| 1 good friend                                                                    | 1             | 0    | 1          |
| 2-3 good friends                                                                 | 7             | 7    | 14         |
| 4-5 good friends                                                                 | 4             | 9    | 13         |
| 6+ good friends                                                                  | 13            | 16   | 29         |
|                                                                                  | $\vdash$      |      |            |
| 4. How often have you been bullied at school in the past couple of months?       |               |      |            |
| Haven't been bullied                                                             | 26            | 30   | 56         |
| Once or twice                                                                    | 0             | 1    | 1          |
| 2-3 times a month                                                                | 0             | 0    | 0          |
| About once a week                                                                | 0             | 1    | 1          |
| Several times/week                                                               | 0             | 0    | 0          |
|                                                                                  |               |      |            |
| 5. I was called mean names, was made fun of, or teased in a hurtful way.         |               |      |            |
| Hasn't happened                                                                  | 17            | 26   | 43         |
| Once or twice                                                                    | 7             | 4    | 11         |
| 2-3 times a month                                                                | 0             | 1    | 1          |
| About once a week                                                                | 0             | 1    | 1          |
| Several times/week                                                               | 2             | 0    | 2          |
| 6. Other students left me out of things on purpose, excluded me from their group | ┥┤            |      |            |
| of friends, or completely ignored me.                                            |               |      |            |
| Hasn't happened                                                                  | 21            | 29   | 50         |
| Once or twice                                                                    | 5             | 2    | 7          |
| 2-3 times a month                                                                | 0             | 0    | 0          |
| About once a week                                                                | 0             | 0    | 0          |
| Several times/week                                                               | 0             | 1    | 1          |

|                                 | boy | girl | altogether |
|---------------------------------|-----|------|------------|
| 1. Are you a [boy] or a [girl]? | 26  | 32   | 58         |

| 2. How do you like school? | boy | girl | altogether |
|----------------------------|-----|------|------------|
| Dislike very much          | 0   | 0    | 0          |
| Dislike                    | 0   | 1    | 1          |
| Neither like nor dislike   | 10  | 11   | 21         |
| Like school                | 12  | 15   | 27         |
| Like school very much      | 4   | 5    | 9          |