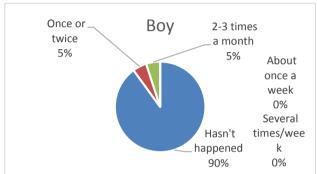

| 13. I was bullied in another way. | boy | girl | altogether |
|-----------------------------------|-----|------|------------|
| Hasn't happened                   | 18  | 22   | 40         |
| Once or twice                     | 1   | 2    | 3          |
| 2-3 times a month                 | 1   | 0    | 1          |
| About once a week                 | 0   | 0    | 0          |
| Several times/week                | 0   | 0    | 0          |