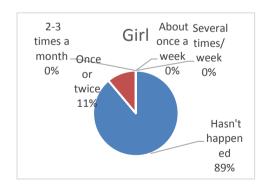

| 7. I was hit, kicked, pushed, shoved around, or locked indoors.                  |          |    |    |
|----------------------------------------------------------------------------------|----------|----|----|
| Hasn't happened                                                                  | 25       | 31 | 56 |
| Once or twice                                                                    | 1        | 1  | 2  |
| 2-3 times a month                                                                | 0        | 0  | 0  |
| About once a week                                                                | 0        | 0  | 0  |
| Several times/week                                                               | 0        | 0  | 0  |
|                                                                                  |          |    |    |
| 8. Other students told lies or spread false rumors about me and tried to make    |          |    |    |
| others dislike me.                                                               |          |    |    |
| Hasn't happened                                                                  | 19       | 27 | 46 |
| Once or twice                                                                    | 5        | 5  | 10 |
| 2-3 times a month                                                                | 2        | 0  | 2  |
| About once a week                                                                | 0        | 0  | 0  |
| Several times/week                                                               | 0        | 0  | 0  |
| 9. I had money or other things taken away from me or damaged.                    |          |    |    |
| Hasn't happened                                                                  | 23       | 32 | 55 |
| Once or twice                                                                    | 3        | 0  | 3  |
| 2-3 times a month                                                                | 0        | 0  | 0  |
| About once a week                                                                | 0        | 0  | 0  |
| Several times/week                                                               | 0        | 0  | 0  |
| Several times/week                                                               | $\dashv$ | U  | 0  |
| 10. I was threatened or forced to do things I did not want to do.                |          |    |    |
| Hasn't happened                                                                  | 25       | 28 | 53 |
| Once or twice                                                                    | 1        | 3  | 4  |
| 2-3 times a month                                                                | 0        | 1  | 1  |
| About once a week                                                                | 0        | 0  | 0  |
| Several times/week                                                               | 0        | 0  | 0  |
| 11. I was bullied with mean names or comments about my race or color.            |          |    |    |
| ·                                                                                |          |    |    |
| Hasn't happened                                                                  | 25       | 29 | 54 |
| Once or twice                                                                    | 0        | 3  | 3  |
| 2-3 times a month                                                                | 0        | 0  | 0  |
| About once a week                                                                | 0        | 0  | 0  |
| Several times/week                                                               | 1        | 0  | 1  |
| 12. I was bullied with mean names, comments, or gestures with a sexual           | $\dashv$ |    |    |
| meaning.                                                                         |          |    |    |
| Hasn't happened                                                                  | 22       | 28 | 50 |
| Once or twice                                                                    | 3        | 3  | 6  |
| 2-3 times a month                                                                | 0        | 0  | 0  |
| About once a week                                                                | 0        | 1  | 1  |
| Several times/week                                                               | 1        | 0  | 1  |
| 12a. I was bullied with mean or hurtful messages, calls or pictures, or in other | $\dashv$ |    |    |
| ways on my cell phone or over the Internet (computer).                           |          |    |    |