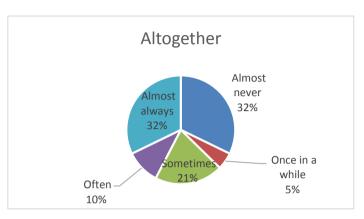

| 21. How often do other students try to put a stop to it when a student is being bullied at school? | boy | girl | altogether |
|----------------------------------------------------------------------------------------------------|-----|------|------------|
| Almost never                                                                                       | 9   | 10   | 19         |
| Once in a while                                                                                    | 2   | 1    | 3          |
| Sometimes                                                                                          | 4   | 8    | 12         |
| Often                                                                                              | 4   | 2    | 6          |
| Almost always                                                                                      | 10  | 9    | 19         |