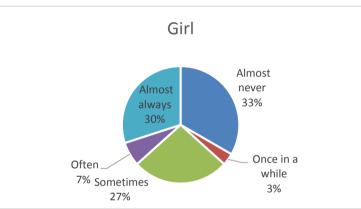

| 21. How often do other students try to put a stop to it when a student is being bullied at school? | boy | girl | altogether |
|----------------------------------------------------------------------------------------------------|-----|------|------------|
| Almost never                                                                                       | 9   | 10   | 19         |
| Once in a while                                                                                    | 2   | 1    | 3          |
| Sometimes                                                                                          | 4   | 8    | 12         |
| Often                                                                                              | 4   | 2    | 6          |
| Almost always                                                                                      | 10  | 9    | 19         |