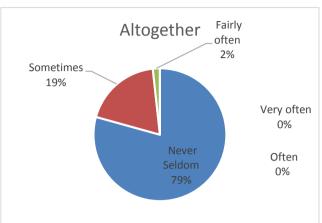

| 38. How often are you afraid of being bullied by other students in your school? | boy | girl | altogether |
|---------------------------------------------------------------------------------|-----|------|------------|
| Never Seldom                                                                    | 24  | 22   | 46         |
| Sometimes                                                                       | 2   | 9    | 11         |
| Fairly often                                                                    | 0   | 1    | 1          |
| Often                                                                           | 0   | 0    | 0          |
| Very often                                                                      | 0   | 0    | 0          |