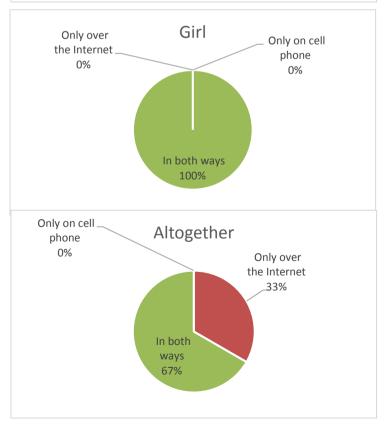

| 12b. If you were bullied on your cell phone or over the Internet, how was it done? | boy | girl | altogether |
|------------------------------------------------------------------------------------|-----|------|------------|
| Only on cell phone                                                                 | 0   | 0    | 0          |
| Only over the Internet                                                             | 1   | 0    | 1          |
| In both ways                                                                       | 0   | 2    | 2          |