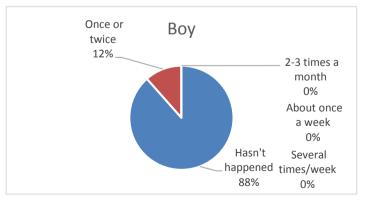

## QUESTIONNAIRE

|                                                                                  | bo            | girl | altogether |
|----------------------------------------------------------------------------------|---------------|------|------------|
|                                                                                  | y             | 8    | a region   |
| 1. Are you a [ boy ] or a [ girl ]?                                              | 26            | 32   | 58         |
| , t , I to j                                                                     |               |      |            |
| 2. How do you like school?                                                       |               |      |            |
| Dislike very much                                                                | 0             | 0    | 0          |
| Dislike                                                                          | 0             | 1    | 1          |
| Neither like nor dislike                                                         | 10            | 11   | 21         |
| Like school                                                                      | 12            | 15   | 27         |
| Like school very much                                                            | 4             | 5    | 9          |
| 3. How many good friends do you have in your class(es)                           | $\frac{1}{1}$ |      |            |
| None                                                                             | 1             | 0    | 1          |
| 1 good friend                                                                    | 1             | 0    | 1          |
| 2-3 good friends                                                                 | 7             | 7    | 14         |
| 4-5 good friends                                                                 | 4             | 9    | 13         |
| 6+ good friends                                                                  | 13            | 16   | 29         |
|                                                                                  | $\vdash$      |      |            |
| 4. How often have you been bullied at school in the past couple of months?       |               |      |            |
| Haven't been bullied                                                             | 26            | 30   | 56         |
| Once or twice                                                                    | 0             | 1    | 1          |
| 2-3 times a month                                                                | 0             | 0    | 0          |
| About once a week                                                                | 0             | 1    | 1          |
| Several times/week                                                               | 0             | 0    | 0          |
|                                                                                  |               |      |            |
| 5. I was called mean names, was made fun of, or teased in a hurtful way.         |               |      |            |
| Hasn't happened                                                                  | 17            | 26   | 43         |
| Once or twice                                                                    | 7             | 4    | 11         |
| 2-3 times a month                                                                | 0             | 1    | 1          |
| About once a week                                                                | 0             | 1    | 1          |
| Several times/week                                                               | 2             | 0    | 2          |
| 6. Other students left me out of things on purpose, excluded me from their group | ┥┤            |      |            |
| of friends, or completely ignored me.                                            |               |      |            |
| Hasn't happened                                                                  | 21            | 29   | 50         |
| Once or twice                                                                    | 5             | 2    | 7          |
| 2-3 times a month                                                                | 0             | 0    | 0          |
| About once a week                                                                | 0             | 0    | 0          |
| Several times/week                                                               | 0             | 1    | 1          |