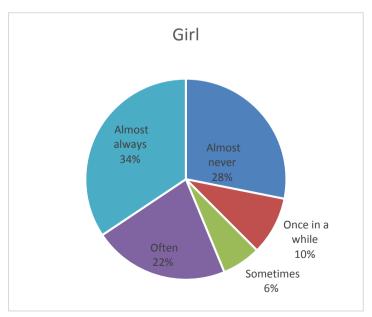

| 20. How often do the teachers or other adults at school try to put a stop to it when a student is being bullied at school? | boy | girl | altogether |
|----------------------------------------------------------------------------------------------------------------------------|-----|------|------------|
| Almost never                                                                                                               | 4   | 9    | 13         |
| Once in a while                                                                                                            | 2   | 3    | 5          |
| Sometimes                                                                                                                  | 1   | 2    | 3          |
| Often                                                                                                                      | 7   | 7    | 14         |
| Almost always                                                                                                              | 12  | 11   | 23         |