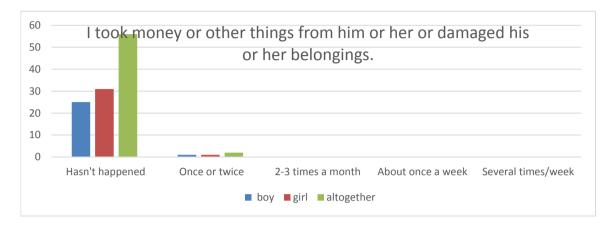

| 29. I took money or other things from him or her or damaged his or her belongings. | boy | girl | altogether |
|------------------------------------------------------------------------------------|-----|------|------------|
| Hasn't happened                                                                    | 25  | 31   | 56         |
| Once or twice                                                                      | 1   | 1    | 2          |
| 2-3 times a month                                                                  | 0   | 0    | 0          |
| About once a week                                                                  | 0   | 0    | 0          |
| Several times/week                                                                 | 0   | 0    | 0          |