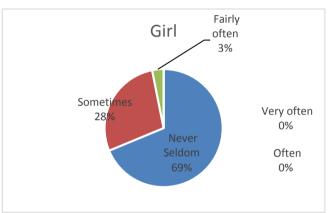

| 38. How often are you afraid of being bullied by other students in your school? | boy | girl | altogether |
|---------------------------------------------------------------------------------|-----|------|------------|
| Never Seldom                                                                    | 24  | 22   | 46         |
| Sometimes                                                                       | 2   | 9    | 11         |
| Fairly often                                                                    | 0   | 1    | 1          |
| Often                                                                           | 0   | 0    | 0          |
| Very often                                                                      | 0   | 0    | 0          |