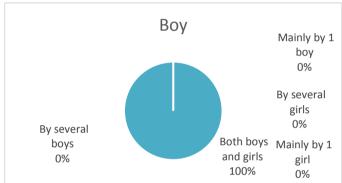

| 15. Have you been bullied by boys or girls? | boy | girl | altogether |
|---------------------------------------------|-----|------|------------|
| Mainly by 1 girl                            | 0   | 0    | 0          |
| By several girls                            | 0   | 0    | 0          |
| Mainly by 1 boy                             | 0   | 0    | 0          |
| By several boys                             | 0   | 1    | 1          |
| Both boys and girls                         | 1   | 1    | 2          |