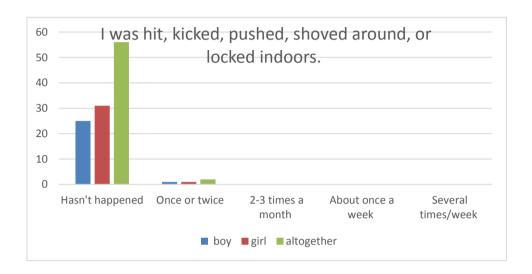

| 7. I was hit, kicked, pushed, shoved around, or locked indoors. | boy | girl | altogether |
|-----------------------------------------------------------------|-----|------|------------|
| Hasn't happened                                                 | 25  | 31   | 56         |
| Once or twice                                                   | 1   | 1    | 2          |
| 2-3 times a month                                               | 0   | 0    | 0          |
| About once a week                                               | 0   | 0    | 0          |
| Several times/week                                              | 0   | 0    | 0          |