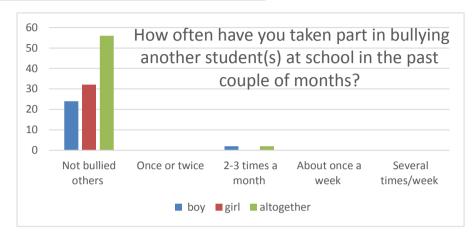

| think?                                                                                                                                                                                                                                          |                                  |                                       |                                            |
|-------------------------------------------------------------------------------------------------------------------------------------------------------------------------------------------------------------------------------------------------|----------------------------------|---------------------------------------|--------------------------------------------|
| Don't feel much                                                                                                                                                                                                                                 | 3                                | 0                                     | 3                                          |
| Feel a bit sorry                                                                                                                                                                                                                                | 4                                | 2                                     | 6                                          |
| Feel sorry and want to help                                                                                                                                                                                                                     | 19                               | 27                                    | 46                                         |
| reel sorry and want to help                                                                                                                                                                                                                     | 13                               | 21                                    | 40                                         |
| 24. How often have you taken part in bullying another student(s) at school in the                                                                                                                                                               |                                  |                                       |                                            |
| past couple of months?                                                                                                                                                                                                                          |                                  |                                       |                                            |
| Not bullied others                                                                                                                                                                                                                              | 24                               | 32                                    | 56                                         |
| Once or twice                                                                                                                                                                                                                                   | 0                                | 0                                     | 0                                          |
| 2-3 times a month                                                                                                                                                                                                                               | 2                                | 0                                     | 2                                          |
| About once a week                                                                                                                                                                                                                               | 0                                | 0                                     | 0                                          |
| Several times/week                                                                                                                                                                                                                              | 0                                | 0                                     | 0                                          |
| 25. I called another student(s) mean names and made fun of or teased him or her in a hurtful way.                                                                                                                                               |                                  |                                       |                                            |
| Hasn't happened                                                                                                                                                                                                                                 | 21                               | 31                                    | 52                                         |
| Once or twice                                                                                                                                                                                                                                   | 0                                | 1                                     | 1                                          |
| 2-3 times a month                                                                                                                                                                                                                               | 2                                | 0                                     | 2                                          |
| About once a week                                                                                                                                                                                                                               | 2                                | 0                                     | 2                                          |
| Several times/week                                                                                                                                                                                                                              | 1                                | 0                                     | 1                                          |
|                                                                                                                                                                                                                                                 | 1                                |                                       |                                            |
| 26. I kept him or her out of things on purpose, excluded him or her from my                                                                                                                                                                     |                                  |                                       |                                            |
| group of friends, or completely ignored him or her.  Hasn't happened                                                                                                                                                                            | 23                               | 24                                    | 47                                         |
| Once or twice                                                                                                                                                                                                                                   | 1                                | 3                                     | 47                                         |
| 2-3 times a month                                                                                                                                                                                                                               | 0                                | 0                                     | 0                                          |
|                                                                                                                                                                                                                                                 | 1                                | 0                                     | 1                                          |
| About once a week                                                                                                                                                                                                                               | + +                              |                                       |                                            |
| Several times/week                                                                                                                                                                                                                              | 1                                | 0                                     | 1                                          |
|                                                                                                                                                                                                                                                 |                                  |                                       |                                            |
| 27. I hit, kicked, pushed, and shoved him or her around, or locked him or her                                                                                                                                                                   |                                  |                                       |                                            |
| 27. I hit, kicked, pushed, and shoved him or her around, or locked him or her indoors.                                                                                                                                                          |                                  |                                       |                                            |
|                                                                                                                                                                                                                                                 | 24                               | 31                                    | 55                                         |
| indoors.                                                                                                                                                                                                                                        | 24                               | 31                                    | 55<br>4                                    |
| Hasn't happened                                                                                                                                                                                                                                 |                                  |                                       |                                            |
| Hasn't happened Once or twice                                                                                                                                                                                                                   | 3                                | 1                                     | 4                                          |
| Hasn't happened Once or twice 2-3 times a month About once a week                                                                                                                                                                               | 3                                | 1 0                                   | 4<br>0                                     |
| Hasn't happened Once or twice 2-3 times a month About once a week Several times/week                                                                                                                                                            | 3<br>0<br>0                      | 1<br>0<br>0                           | 4<br>0<br>0                                |
| Hasn't happened Once or twice 2-3 times a month About once a week Several times/week  28. I spread false rumors about him or her and tried to make others dislike him                                                                           | 3<br>0<br>0                      | 1<br>0<br>0                           | 4<br>0<br>0                                |
| Hasn't happened Once or twice 2-3 times a month About once a week Several times/week  28. I spread false rumors about him or her and tried to make others dislike him or her.                                                                   | 3<br>0<br>0                      | 1<br>0<br>0                           | 4<br>0<br>0                                |
| Hasn't happened Once or twice 2-3 times a month About once a week Several times/week  28. I spread false rumors about him or her and tried to make others dislike him or her. Hasn't happened                                                   | 3<br>0<br>0<br>0                 | 1<br>0<br>0<br>0                      | 4<br>0<br>0<br>0                           |
| Hasn't happened Once or twice 2-3 times a month About once a week Several times/week  28. I spread false rumors about him or her and tried to make others dislike him or her. Hasn't happened Once or twice                                     | 3<br>0<br>0<br>0<br>0            | 1<br>0<br>0<br>0                      | 4<br>0<br>0<br>0                           |
| Hasn't happened Once or twice 2-3 times a month About once a week Several times/week  28. I spread false rumors about him or her and tried to make others dislike him or her. Hasn't happened Once or twice                                     | 3<br>0<br>0<br>0<br>0<br>24<br>1 | 1<br>0<br>0<br>0                      | 4<br>0<br>0<br>0<br>0                      |
| Hasn't happened Once or twice 2-3 times a month About once a week Several times/week  28. I spread false rumors about him or her and tried to make others dislike him or her. Hasn't happened Once or twice 2-3 times a month                   | 3<br>0<br>0<br>0<br>             | 1<br>0<br>0<br>0<br>30<br>2<br>0      | 4<br>0<br>0<br>0<br>0<br>54<br>3<br>1      |
| Hasn't happened Once or twice 2-3 times a month About once a week Several times/week  28. I spread false rumors about him or her and tried to make others dislike him or her. Hasn't happened Once or twice 2-3 times a month About once a week | 3<br>0<br>0<br>0<br>24<br>1<br>1 | 1<br>0<br>0<br>0<br>0<br>30<br>2<br>0 | 4<br>0<br>0<br>0<br>0<br>54<br>3<br>1<br>0 |
| Hasn't happened Once or twice 2-3 times a month About once a week Several times/week  28. I spread false rumors about him or her and tried to make others dislike him or her. Hasn't happened Once or twice 2-3 times a month About once a week | 3<br>0<br>0<br>0<br>24<br>1<br>1 | 1<br>0<br>0<br>0<br>0<br>30<br>2<br>0 | 54<br>3<br>1                               |

| 24. How often have you taken part in bullying another student(s) at school in the past couple of months? | boy | girl | altogether |
|----------------------------------------------------------------------------------------------------------|-----|------|------------|
| Not bullied others                                                                                       | 24  | 32   | 56         |
| Once or twice                                                                                            | 0   | 0    | 0          |
| 2-3 times a month                                                                                        | 2   | 0    | 2          |
| About once a week                                                                                        | 0   | 0    | 0          |
| Several times/week                                                                                       | 0   | 0    | 0          |