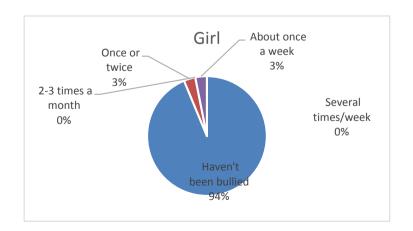

| 4. How often have you been bullied at school in the past couple of months? | boy | girl | altogether |
|----------------------------------------------------------------------------|-----|------|------------|
| Haven't been bullied                                                       | 26  | 30   | 56         |
| Once or twice                                                              | 0   | 1    | 1          |
| 2-3 times a month                                                          | 0   | 0    | 0          |
| About once a week                                                          | 0   | 1    | 1          |
| Several times/week                                                         | 0   | 0    | 0          |