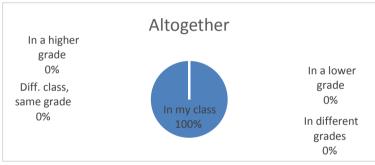

| 14. In which class(es) is the student or students who bully you? | boy | girl | altogether |
|------------------------------------------------------------------|-----|------|------------|
| In my class                                                      | 1   | 2    | 3          |
| Diff. class, same grade                                          | 0   | 0    | 0          |
| In a higher grade                                                | 0   | 0    | 0          |
| In a lower grade                                                 | 0   | 0    | 0          |
| In different grades                                              | 0   | 0    | 0          |