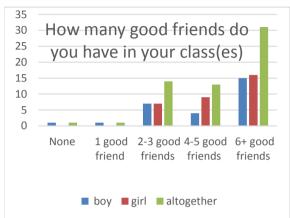

## QUESTIONNAIRE

|                                                                                  | bo            | girl | altogether |
|----------------------------------------------------------------------------------|---------------|------|------------|
|                                                                                  | y             | 8    | a region   |
| 1. Are you a [ boy ] or a [ girl ]?                                              | 26            | 32   | 58         |
| , t , I to j                                                                     |               |      |            |
| 2. How do you like school?                                                       |               |      |            |
| Dislike very much                                                                | 0             | 0    | 0          |
| Dislike                                                                          | 0             | 1    | 1          |
| Neither like nor dislike                                                         | 10            | 11   | 21         |
| Like school                                                                      | 12            | 15   | 27         |
| Like school very much                                                            | 4             | 5    | 9          |
| 3. How many good friends do you have in your class(es)                           | $\frac{1}{1}$ |      |            |
| None                                                                             | 1             | 0    | 1          |
| 1 good friend                                                                    | 1             | 0    | 1          |
| 2-3 good friends                                                                 | 7             | 7    | 14         |
| 4-5 good friends                                                                 | 4             | 9    | 13         |
| 6+ good friends                                                                  | 13            | 16   | 29         |
|                                                                                  | $\vdash$      |      |            |
| 4. How often have you been bullied at school in the past couple of months?       |               |      |            |
| Haven't been bullied                                                             | 26            | 30   | 56         |
| Once or twice                                                                    | 0             | 1    | 1          |
| 2-3 times a month                                                                | 0             | 0    | 0          |
| About once a week                                                                | 0             | 1    | 1          |
| Several times/week                                                               | 0             | 0    | 0          |
|                                                                                  |               |      |            |
| 5. I was called mean names, was made fun of, or teased in a hurtful way.         |               |      |            |
| Hasn't happened                                                                  | 17            | 26   | 43         |
| Once or twice                                                                    | 7             | 4    | 11         |
| 2-3 times a month                                                                | 0             | 1    | 1          |
| About once a week                                                                | 0             | 1    | 1          |
| Several times/week                                                               | 2             | 0    | 2          |
| 6. Other students left me out of things on purpose, excluded me from their group | ┥┤            |      |            |
| of friends, or completely ignored me.                                            |               |      |            |
| Hasn't happened                                                                  | 21            | 29   | 50         |
| Once or twice                                                                    | 5             | 2    | 7          |
| 2-3 times a month                                                                | 0             | 0    | 0          |
| About once a week                                                                | 0             | 0    | 0          |
| Several times/week                                                               | 0             | 1    | 1          |

| 3. How many good friends do you have in your class(es) | boy | girl | altogether |
|--------------------------------------------------------|-----|------|------------|
| None                                                   | 1   | 0    | 1          |
| 1 good friend                                          | 1   | 0    | 1          |
| 2-3 good friends                                       | 7   | 7    | 14         |
| 4-5 good friends                                       | 4   | 9    | 13         |
| 6+ good friends                                        | 15  | 16   | 31         |