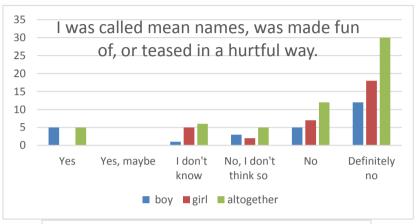

| 5. I was called mean names, was made fun of, or teased in a hurtful way. | boy | girl | altogether |
|--------------------------------------------------------------------------|-----|------|------------|
| Hasn't happened                                                          | 17  | 26   | 43         |
| Once or twice                                                            | 7   | 4    | 11         |
| 2-3 times a month                                                        | 0   | 1    | 1          |
| About once a week                                                        | 0   | 1    | 1          |
| Several times/week                                                       | 2   | 0    | 2          |