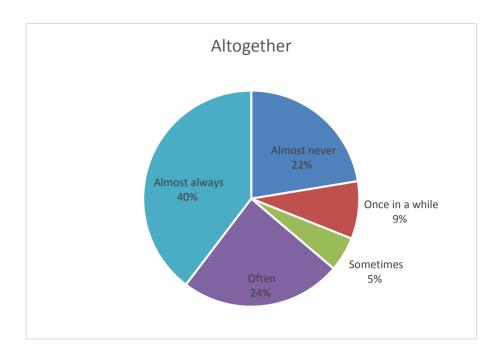

| 20. How often do the teachers or other adults at school try to put a stop to it when a student is being bullied at school? | boy | girl | altogether |
|----------------------------------------------------------------------------------------------------------------------------|-----|------|------------|
| Almost never                                                                                                               | 4   | 9    | 13         |
| Once in a while                                                                                                            | 2   | 3    | 5          |
| Sometimes                                                                                                                  | 1   | 2    | 3          |
| Often                                                                                                                      | 7   | 7    | 14         |
| Almost always                                                                                                              | 12  | 11   | 23         |