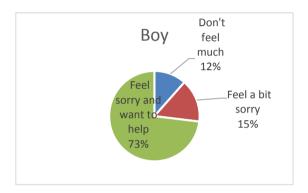

| 23. When you see a student your age being bullied at school, what do you feel or think? | boy | girl | altogether |
|-----------------------------------------------------------------------------------------|-----|------|------------|
| Don't feel much                                                                         | 3   | 0    | 3          |
| Feel a bit sorry                                                                        | 4   | 2    | 6          |
| Feel sorry and want to help                                                             | 19  | 27   | 46         |