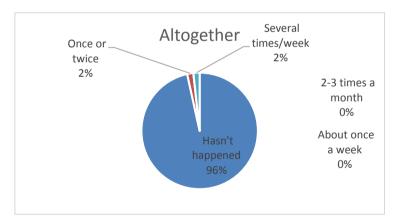

| 4. How often have you been bullied at school in the past couple of months? | boy | girl | altogether |
|----------------------------------------------------------------------------|-----|------|------------|
| Haven't been bullied                                                       | 26  | 30   | 56         |
| Once or twice                                                              | 0   | 1    | 1          |
| 2-3 times a month                                                          | 0   | 0    | 0          |
| About once a week                                                          | 0   | 1    | 1          |
| Several times/week                                                         | 0   | 0    | 0          |