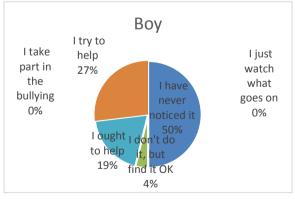

| About once a week                                                                 | 0             | 0  | 0  |
|-----------------------------------------------------------------------------------|---------------|----|----|
| Several times/week                                                                | 0             | 0  | 0  |
|                                                                                   | Ħ             |    |    |
|                                                                                   | Ħ             |    |    |
| 34. Has your class or homeroom teacher or any other teacher talked with you       |               |    |    |
| about your bullying another student(s) at school in the past couple of months?    |               |    |    |
| Not bullied others                                                                | 24            | 31 | 55 |
| No, haven't talked wtih me                                                        | 2             | 1  | 3  |
| Yes, they have once                                                               | 0             | 0  | 0  |
| Yes, several times                                                                | 0             | 0  | 0  |
|                                                                                   |               |    |    |
| 35. Has any adult at home talked with you about your bullying another             |               |    |    |
| student(s) at school in the past couple of months?                                |               |    |    |
| Not bullied others                                                                | 22            | 30 | 52 |
| No, haven't talked with me                                                        | 3             | 0  | 3  |
| Yes, they have once                                                               | 1             | 1  | 2  |
| Yes, several times                                                                | 0             | 0  | 0  |
|                                                                                   |               |    |    |
|                                                                                   |               |    |    |
| 36. Do you think you could join in bullying a student whom you do not like?       |               |    |    |
| Yes                                                                               | 5             | 0  | 5  |
| Yes, maybe                                                                        | 0             | 0  | 0  |
| I don't know                                                                      | 1             | 5  | 6  |
| No, I don't think so                                                              | 3             | 2  | 5  |
| No                                                                                | 5             | 7  | 12 |
| Definitely no                                                                     | 12            | 18 | 30 |
|                                                                                   |               |    |    |
| 37. How do you usually react if you see or learn that a student your age is being |               |    |    |
| bullied by another student(s)?                                                    |               |    |    |
| I have never noticed it                                                           | 13            | 16 | 29 |
| I take part in the bullying                                                       | 0             | 0  | 0  |
| I don't do it, but find it OK                                                     | 1             | 0  | 1  |
| I just watch what goes on                                                         | 0             | 0  | 0  |
| I ought to help                                                                   | 5             | 4  | 9  |
| I try to help                                                                     | 7             | 12 | 19 |
|                                                                                   |               |    |    |
|                                                                                   |               |    |    |
| 38. How often are you afraid of being bullied by other students in your school?   |               |    |    |
| Never Seldom                                                                      | 24            | 22 | 46 |
| Sometimes                                                                         | 2             | 9  | 11 |
| Fairly often                                                                      | 0             | 1  | 1  |
| Often                                                                             | 0             | 0  | 0  |
| Very often                                                                        | 0             | 0  | 0  |
|                                                                                   |               |    |    |
|                                                                                   | $  \;   \;  $ |    |    |
| 39. Overall, how much do you think your class or homeroom teacher has done to     |               |    |    |
| cut down on bullying in your classroom in the past couple of months?              |               |    |    |
| Little or nothing                                                                 | 8             | 9  | 17 |

| 37. How do you usually react if you see or learn that a student your age is being bullied by another student(s)? | boy | girl | altogether |
|------------------------------------------------------------------------------------------------------------------|-----|------|------------|
| I have never noticed it                                                                                          | 13  | 16   | 29         |
| I take part in the bullying                                                                                      | 0   | 0    | 0          |
| I don't do it, but find it OK                                                                                    | 1   | 0    | 1          |
| I just watch what goes on                                                                                        | 0   | 0    | 0          |
| I ought to help                                                                                                  | 5   | 4    | 9          |
| I try to help                                                                                                    | 7   | 12   | 19         |