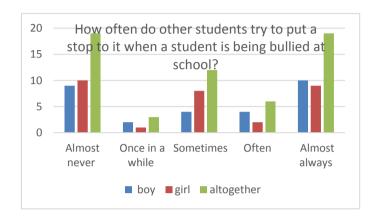

| 21. How often do other students try to put a stop to it when a student is being bullied at school? | boy | girl | altogether |
|----------------------------------------------------------------------------------------------------|-----|------|------------|
| Almost never                                                                                       | 9   | 10   | 19         |
| Once in a while                                                                                    | 2   | 1    | 3          |
| Sometimes                                                                                          | 4   | 8    | 12         |
| Often                                                                                              | 4   | 2    | 6          |
| Almost always                                                                                      | 10  | 9    | 19         |