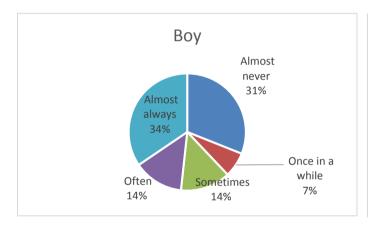

| 21. How often do other students try to put a stop to it when a student is being bullied at school? | boy | girl | altogether |
|----------------------------------------------------------------------------------------------------|-----|------|------------|
| Almost never                                                                                       | 9   | 10   | 19         |
| Once in a while                                                                                    | 2   | 1    | 3          |
| Sometimes                                                                                          | 4   | 8    | 12         |
| Often                                                                                              | 4   | 2    | 6          |
| Almost always                                                                                      | 10  | 9    | 19         |