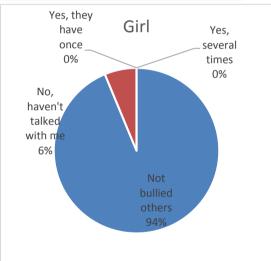

| 35. Has any adult at home talked with you about your bullying another student(s)her. | boy | girl | altogether |
|--------------------------------------------------------------------------------------|-----|------|------------|
| Not bullied others                                                                   | 24  | 30   | 54         |
| No, haven't talked with me                                                           | 1   | 2    | 3          |
| Yes, they have once                                                                  | 1   | 0    | 1          |
| Yes, several times                                                                   | 0   | 0    | 0          |