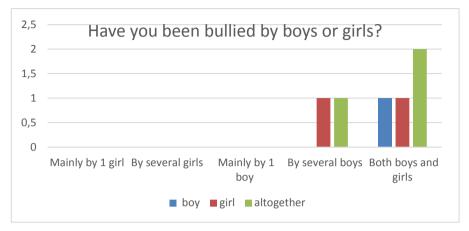

| 15. Have you been bullied by boys or girls? | boy | girl | altogether |
|---------------------------------------------|-----|------|------------|
| Mainly by 1 girl                            | 0   | 0    | 0          |
| By several girls                            | 0   | 0    | 0          |
| Mainly by 1 boy                             | 0   | 0    | 0          |
| By several boys                             | 0   | 1    | 1          |
| Both boys and girls                         | 1   | 1    | 2          |