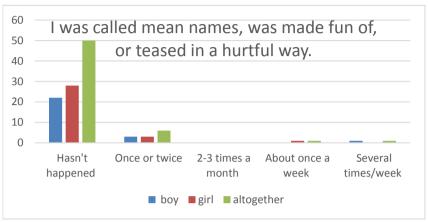

| 5. I was called mean names, was made fun of, or teased in a hurtful way. | boy | girl | altogether |
|--------------------------------------------------------------------------|-----|------|------------|
| Hasn't happened                                                          | 17  | 26   | 43         |
| Once or twice                                                            | 7   | 4    | 11         |
| 2-3 times a month                                                        | 0   | 1    | 1          |
| About once a week                                                        | 0   | 1    | 1          |
| Several times/week                                                       | 2   | 0    | 2          |