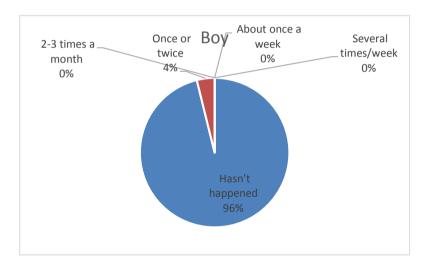

| 10. I was threatened or forced to do things I did not want to do. | boy | girl | altogether |
|-------------------------------------------------------------------|-----|------|------------|
| Hasn't happened                                                   | 25  | 28   | 53         |
| Once or twice                                                     | 1   | 3    | 4          |
| 2-3 times a month                                                 | 0   | 1    | 1          |
| About once a week                                                 | 0   | 0    | 0          |
| Several times/week                                                | 0   | 0    | 0          |