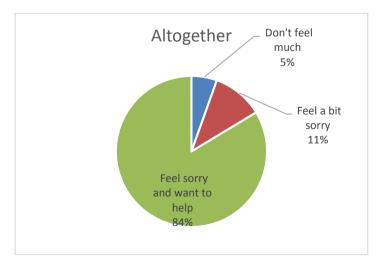

| think?                                                                                                                                                                                                                                          |                                  |                                       |                                            |
|-------------------------------------------------------------------------------------------------------------------------------------------------------------------------------------------------------------------------------------------------|----------------------------------|---------------------------------------|--------------------------------------------|
| Don't feel much                                                                                                                                                                                                                                 | 3                                | 0                                     | 3                                          |
| Feel a bit sorry                                                                                                                                                                                                                                | 4                                | 2                                     | 6                                          |
| Feel sorry and want to help                                                                                                                                                                                                                     | 19                               | 27                                    | 46                                         |
| reel sorry and want to help                                                                                                                                                                                                                     | 13                               | 21                                    | 40                                         |
| 24. How often have you taken part in bullying another student(s) at school in the                                                                                                                                                               |                                  |                                       |                                            |
| past couple of months?                                                                                                                                                                                                                          |                                  |                                       |                                            |
| Not bullied others                                                                                                                                                                                                                              | 24                               | 32                                    | 56                                         |
| Once or twice                                                                                                                                                                                                                                   | 0                                | 0                                     | 0                                          |
| 2-3 times a month                                                                                                                                                                                                                               | 2                                | 0                                     | 2                                          |
| About once a week                                                                                                                                                                                                                               | 0                                | 0                                     | 0                                          |
| Several times/week                                                                                                                                                                                                                              | 0                                | 0                                     | 0                                          |
| 25. I called another student(s) mean names and made fun of or teased him or her in a hurtful way.                                                                                                                                               |                                  |                                       |                                            |
| Hasn't happened                                                                                                                                                                                                                                 | 21                               | 31                                    | 52                                         |
| Once or twice                                                                                                                                                                                                                                   | 0                                | 1                                     | 1                                          |
| 2-3 times a month                                                                                                                                                                                                                               | 2                                | 0                                     | 2                                          |
| About once a week                                                                                                                                                                                                                               | 2                                | 0                                     | 2                                          |
| Several times/week                                                                                                                                                                                                                              | 1                                | 0                                     | 1                                          |
|                                                                                                                                                                                                                                                 | 1                                |                                       |                                            |
| 26. I kept him or her out of things on purpose, excluded him or her from my                                                                                                                                                                     |                                  |                                       |                                            |
| group of friends, or completely ignored him or her.  Hasn't happened                                                                                                                                                                            | 23                               | 24                                    | 47                                         |
| Once or twice                                                                                                                                                                                                                                   | 1                                | 3                                     | 47                                         |
| 2-3 times a month                                                                                                                                                                                                                               | 0                                | 0                                     | 0                                          |
|                                                                                                                                                                                                                                                 | 1                                | 0                                     | 1                                          |
| About once a week                                                                                                                                                                                                                               | + +                              |                                       |                                            |
| Several times/week                                                                                                                                                                                                                              | 1                                | 0                                     | 1                                          |
|                                                                                                                                                                                                                                                 |                                  |                                       |                                            |
| 27. I hit, kicked, pushed, and shoved him or her around, or locked him or her                                                                                                                                                                   |                                  |                                       |                                            |
| 27. I hit, kicked, pushed, and shoved him or her around, or locked him or her indoors.                                                                                                                                                          |                                  |                                       |                                            |
|                                                                                                                                                                                                                                                 | 24                               | 31                                    | 55                                         |
| indoors.                                                                                                                                                                                                                                        | 24                               | 31                                    | 55<br>4                                    |
| Hasn't happened                                                                                                                                                                                                                                 |                                  |                                       |                                            |
| Hasn't happened Once or twice                                                                                                                                                                                                                   | 3                                | 1                                     | 4                                          |
| Hasn't happened Once or twice 2-3 times a month About once a week                                                                                                                                                                               | 3                                | 1 0                                   | 4<br>0                                     |
| Hasn't happened Once or twice 2-3 times a month About once a week Several times/week                                                                                                                                                            | 3<br>0<br>0                      | 1<br>0<br>0                           | 4<br>0<br>0                                |
| Hasn't happened Once or twice 2-3 times a month About once a week Several times/week  28. I spread false rumors about him or her and tried to make others dislike him                                                                           | 3<br>0<br>0                      | 1<br>0<br>0                           | 4<br>0<br>0                                |
| Hasn't happened Once or twice 2-3 times a month About once a week Several times/week  28. I spread false rumors about him or her and tried to make others dislike him or her.                                                                   | 3<br>0<br>0                      | 1<br>0<br>0                           | 4<br>0<br>0                                |
| Hasn't happened Once or twice 2-3 times a month About once a week Several times/week  28. I spread false rumors about him or her and tried to make others dislike him or her. Hasn't happened                                                   | 3<br>0<br>0<br>0                 | 1<br>0<br>0<br>0                      | 4<br>0<br>0<br>0                           |
| Hasn't happened Once or twice 2-3 times a month About once a week Several times/week  28. I spread false rumors about him or her and tried to make others dislike him or her. Hasn't happened Once or twice                                     | 3<br>0<br>0<br>0<br>0            | 1<br>0<br>0<br>0                      | 4<br>0<br>0<br>0                           |
| Hasn't happened Once or twice 2-3 times a month About once a week Several times/week  28. I spread false rumors about him or her and tried to make others dislike him or her. Hasn't happened Once or twice                                     | 3<br>0<br>0<br>0<br>0<br>24<br>1 | 1<br>0<br>0<br>0                      | 4<br>0<br>0<br>0<br>0                      |
| Hasn't happened Once or twice 2-3 times a month About once a week Several times/week  28. I spread false rumors about him or her and tried to make others dislike him or her. Hasn't happened Once or twice 2-3 times a month                   | 3<br>0<br>0<br>0<br>             | 1<br>0<br>0<br>0<br>30<br>2<br>0      | 4<br>0<br>0<br>0<br>0<br>54<br>3<br>1      |
| Hasn't happened Once or twice 2-3 times a month About once a week Several times/week  28. I spread false rumors about him or her and tried to make others dislike him or her. Hasn't happened Once or twice 2-3 times a month About once a week | 3<br>0<br>0<br>0<br>24<br>1<br>1 | 1<br>0<br>0<br>0<br>0<br>30<br>2<br>0 | 4<br>0<br>0<br>0<br>0<br>54<br>3<br>1<br>0 |
| Hasn't happened Once or twice 2-3 times a month About once a week Several times/week  28. I spread false rumors about him or her and tried to make others dislike him or her. Hasn't happened Once or twice 2-3 times a month About once a week | 3<br>0<br>0<br>0<br>24<br>1<br>1 | 1<br>0<br>0<br>0<br>0<br>30<br>2<br>0 | 54<br>3<br>1                               |

| 23. When you see a student your age being bullied at school, what do you feel or think? | boy | girl | altogether |
|-----------------------------------------------------------------------------------------|-----|------|------------|
| Don't feel much                                                                         | 3   | 0    | 3          |
| Feel a bit sorry                                                                        | 4   | 2    | 6          |
| Feel sorry and want to help                                                             | 19  | 27   | 46         |