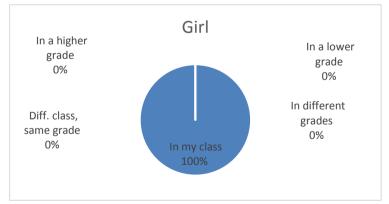

| 14. In which class(es) is the student or students who bully you? | boy | girl | altogether |
|------------------------------------------------------------------|-----|------|------------|
| In my class                                                      | 1   | 2    | 3          |
| Diff. class, same grade                                          | 0   | 0    | 0          |
| In a higher grade                                                | 0   | 0    | 0          |
| In a lower grade                                                 | 0   | 0    | 0          |
| In different grades                                              | 0   | 0    | 0          |