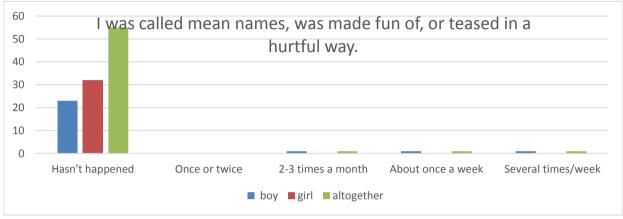

| 5. I was called mean names, was made fun of, or teased in a hurtful way. | boy | girl | altogether |
|--------------------------------------------------------------------------|-----|------|------------|
| Hasn't happened                                                          | 17  | 26   | 43         |
| Once or twice                                                            | 7   | 4    | 11         |
| 2-3 times a month                                                        | 0   | 1    | 1          |
| About once a week                                                        | 0   | 1    | 1          |
| Several times/week                                                       | 2   | 0    | 2          |