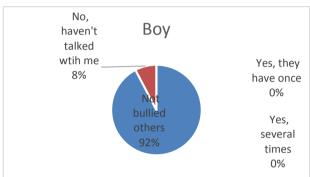

| 34. Has your class or homeroom teacher or any other teacher talked with you about your bullying another student(s) at school in the past couple of months? | boy | girl | altogether |
|------------------------------------------------------------------------------------------------------------------------------------------------------------|-----|------|------------|
| Not bullied others                                                                                                                                         | 24  | 31   | 55         |
| No, haven't talked wtih me                                                                                                                                 | 2   | 1    | 3          |
| Yes, they have once                                                                                                                                        | 0   | 0    | 0          |
| Yes, several times                                                                                                                                         | 0   | 0    | 0          |