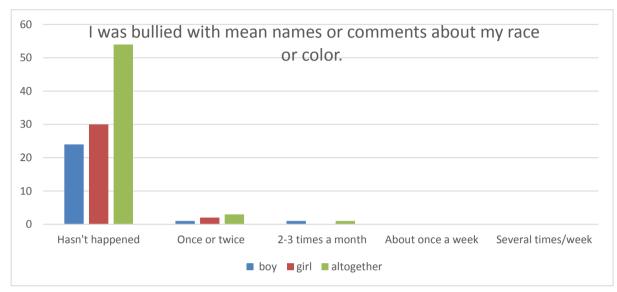

| 11. I was bullied with mean names or comments about my race or color. | boy | girl | altogether |
|-----------------------------------------------------------------------|-----|------|------------|
| Hasn't happened                                                       | 24  | 30   | 54         |
| Once or twice                                                         | 1   | 2    | 3          |
| 2-3 times a month                                                     | 1   | 0    | 1          |
| About once a week                                                     | 0   | 0    | 0          |
| Several times/week                                                    | 0   | 0    | 0          |