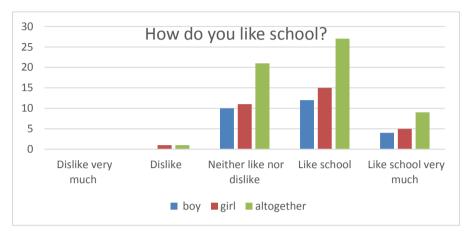

## QUESTIONNAIRE

|                                                                                  | bo            | girl | altogether |
|----------------------------------------------------------------------------------|---------------|------|------------|
|                                                                                  | y             | 8    | a region   |
| 1. Are you a [ boy ] or a [ girl ]?                                              | 26            | 32   | 58         |
| , t , I to j                                                                     |               |      |            |
| 2. How do you like school?                                                       |               |      |            |
| Dislike very much                                                                | 0             | 0    | 0          |
| Dislike                                                                          | 0             | 1    | 1          |
| Neither like nor dislike                                                         | 10            | 11   | 21         |
| Like school                                                                      | 12            | 15   | 27         |
| Like school very much                                                            | 4             | 5    | 9          |
| 3. How many good friends do you have in your class(es)                           | $\frac{1}{1}$ |      |            |
| None                                                                             | 1             | 0    | 1          |
| 1 good friend                                                                    | 1             | 0    | 1          |
| 2-3 good friends                                                                 | 7             | 7    | 14         |
| 4-5 good friends                                                                 | 4             | 9    | 13         |
| 6+ good friends                                                                  | 13            | 16   | 29         |
|                                                                                  | $\vdash$      |      |            |
| 4. How often have you been bullied at school in the past couple of months?       |               |      |            |
| Haven't been bullied                                                             | 26            | 30   | 56         |
| Once or twice                                                                    | 0             | 1    | 1          |
| 2-3 times a month                                                                | 0             | 0    | 0          |
| About once a week                                                                | 0             | 1    | 1          |
| Several times/week                                                               | 0             | 0    | 0          |
|                                                                                  |               |      |            |
| 5. I was called mean names, was made fun of, or teased in a hurtful way.         |               |      |            |
| Hasn't happened                                                                  | 17            | 26   | 43         |
| Once or twice                                                                    | 7             | 4    | 11         |
| 2-3 times a month                                                                | 0             | 1    | 1          |
| About once a week                                                                | 0             | 1    | 1          |
| Several times/week                                                               | 2             | 0    | 2          |
| 6. Other students left me out of things on purpose, excluded me from their group | ┥┤            |      |            |
| of friends, or completely ignored me.                                            |               |      |            |
| Hasn't happened                                                                  | 21            | 29   | 50         |
| Once or twice                                                                    | 5             | 2    | 7          |
| 2-3 times a month                                                                | 0             | 0    | 0          |
| About once a week                                                                | 0             | 0    | 0          |
| Several times/week                                                               | 0             | 1    | 1          |

|                                 | boy | girl | altogether |
|---------------------------------|-----|------|------------|
| 1. Are you a [boy] or a [girl]? | 26  | 32   | 58         |

| 2. How do you like school? | boy | girl | altogether |
|----------------------------|-----|------|------------|
| Dislike very much          | 0   | 0    | 0          |
| Dislike                    | 0   | 1    | 1          |
| Neither like nor dislike   | 10  | 11   | 21         |
| Like school                | 12  | 15   | 27         |
| Like school very much      | 4   | 5    | 9          |