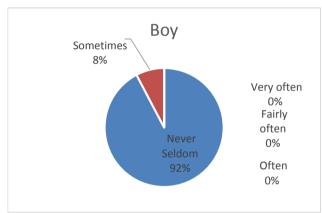

| 38. How often are you afraid of being bullied by other students in your school? | boy | girl | altogether |
|---------------------------------------------------------------------------------|-----|------|------------|
| Never Seldom                                                                    | 24  | 22   | 46         |
| Sometimes                                                                       | 2   | 9    | 11         |
| Fairly often                                                                    | 0   | 1    | 1          |
| Often                                                                           | 0   | 0    | 0          |
| Very often                                                                      | 0   | 0    | 0          |