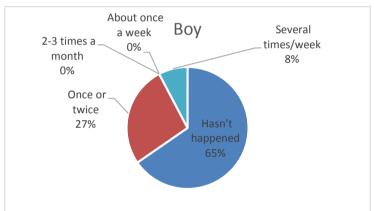

| 4. How often have you been bullied at school in the past couple of months? | boy | girl | altogether |
|----------------------------------------------------------------------------|-----|------|------------|
| Haven't been bullied                                                       | 26  | 30   | 56         |
| Once or twice                                                              | 0   | 1    | 1          |
| 2-3 times a month                                                          | 0   | 0    | 0          |
| About once a week                                                          | 0   | 1    | 1          |
| Several times/week                                                         | 0   | 0    | 0          |