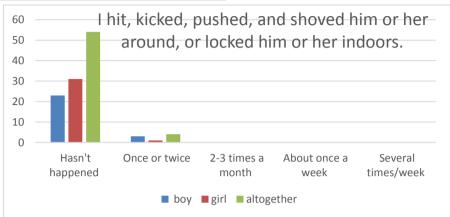

| think?                                                                                                                                                                                                                                          |                                  |                                       |                                            |
|-------------------------------------------------------------------------------------------------------------------------------------------------------------------------------------------------------------------------------------------------|----------------------------------|---------------------------------------|--------------------------------------------|
| Don't feel much                                                                                                                                                                                                                                 | 3                                | 0                                     | 3                                          |
| Feel a bit sorry                                                                                                                                                                                                                                | 4                                | 2                                     | 6                                          |
| Feel sorry and want to help                                                                                                                                                                                                                     | 19                               | 27                                    | 46                                         |
| reel sorry and want to help                                                                                                                                                                                                                     | 13                               | 21                                    | 40                                         |
| 24. How often have you taken part in bullying another student(s) at school in the                                                                                                                                                               |                                  |                                       |                                            |
| past couple of months?                                                                                                                                                                                                                          |                                  |                                       |                                            |
| Not bullied others                                                                                                                                                                                                                              | 24                               | 32                                    | 56                                         |
| Once or twice                                                                                                                                                                                                                                   | 0                                | 0                                     | 0                                          |
| 2-3 times a month                                                                                                                                                                                                                               | 2                                | 0                                     | 2                                          |
| About once a week                                                                                                                                                                                                                               | 0                                | 0                                     | 0                                          |
| Several times/week                                                                                                                                                                                                                              | 0                                | 0                                     | 0                                          |
| 25. I called another student(s) mean names and made fun of or teased him or her in a hurtful way.                                                                                                                                               |                                  |                                       |                                            |
| Hasn't happened                                                                                                                                                                                                                                 | 21                               | 31                                    | 52                                         |
| Once or twice                                                                                                                                                                                                                                   | 0                                | 1                                     | 1                                          |
| 2-3 times a month                                                                                                                                                                                                                               | 2                                | 0                                     | 2                                          |
| About once a week                                                                                                                                                                                                                               | 2                                | 0                                     | 2                                          |
| Several times/week                                                                                                                                                                                                                              | 1                                | 0                                     | 1                                          |
|                                                                                                                                                                                                                                                 | 1                                |                                       |                                            |
| 26. I kept him or her out of things on purpose, excluded him or her from my                                                                                                                                                                     |                                  |                                       |                                            |
| group of friends, or completely ignored him or her.  Hasn't happened                                                                                                                                                                            | 23                               | 24                                    | 47                                         |
| Once or twice                                                                                                                                                                                                                                   | 1                                | 3                                     | 47                                         |
| 2-3 times a month                                                                                                                                                                                                                               | 0                                | 0                                     | 0                                          |
|                                                                                                                                                                                                                                                 | 1                                | 0                                     | 1                                          |
| About once a week                                                                                                                                                                                                                               | + +                              |                                       |                                            |
| Several times/week                                                                                                                                                                                                                              | 1                                | 0                                     | 1                                          |
|                                                                                                                                                                                                                                                 |                                  |                                       |                                            |
| 27. I hit, kicked, pushed, and shoved him or her around, or locked him or her                                                                                                                                                                   |                                  |                                       |                                            |
| 27. I hit, kicked, pushed, and shoved him or her around, or locked him or her indoors.                                                                                                                                                          |                                  |                                       |                                            |
|                                                                                                                                                                                                                                                 | 24                               | 31                                    | 55                                         |
| indoors.                                                                                                                                                                                                                                        | 24                               | 31                                    | 55<br>4                                    |
| Hasn't happened                                                                                                                                                                                                                                 |                                  |                                       |                                            |
| Hasn't happened Once or twice                                                                                                                                                                                                                   | 3                                | 1                                     | 4                                          |
| Hasn't happened Once or twice 2-3 times a month About once a week                                                                                                                                                                               | 3                                | 1 0                                   | 4<br>0                                     |
| Hasn't happened Once or twice 2-3 times a month About once a week Several times/week                                                                                                                                                            | 3<br>0<br>0                      | 1<br>0<br>0                           | 4<br>0<br>0                                |
| Hasn't happened Once or twice 2-3 times a month About once a week Several times/week  28. I spread false rumors about him or her and tried to make others dislike him                                                                           | 3<br>0<br>0                      | 1<br>0<br>0                           | 4<br>0<br>0                                |
| Hasn't happened Once or twice 2-3 times a month About once a week Several times/week  28. I spread false rumors about him or her and tried to make others dislike him or her.                                                                   | 3<br>0<br>0                      | 1<br>0<br>0                           | 4<br>0<br>0                                |
| Hasn't happened Once or twice 2-3 times a month About once a week Several times/week  28. I spread false rumors about him or her and tried to make others dislike him or her. Hasn't happened                                                   | 3<br>0<br>0<br>0                 | 1<br>0<br>0<br>0                      | 4<br>0<br>0<br>0                           |
| Hasn't happened Once or twice 2-3 times a month About once a week Several times/week  28. I spread false rumors about him or her and tried to make others dislike him or her. Hasn't happened Once or twice                                     | 3<br>0<br>0<br>0<br>0            | 1<br>0<br>0<br>0                      | 4<br>0<br>0<br>0                           |
| Hasn't happened Once or twice 2-3 times a month About once a week Several times/week  28. I spread false rumors about him or her and tried to make others dislike him or her. Hasn't happened Once or twice                                     | 3<br>0<br>0<br>0<br>0<br>24<br>1 | 1<br>0<br>0<br>0                      | 4<br>0<br>0<br>0<br>0                      |
| Hasn't happened Once or twice 2-3 times a month About once a week Several times/week  28. I spread false rumors about him or her and tried to make others dislike him or her. Hasn't happened Once or twice 2-3 times a month                   | 3<br>0<br>0<br>0<br>             | 1<br>0<br>0<br>0<br>30<br>2<br>0      | 4<br>0<br>0<br>0<br>0<br>54<br>3<br>1      |
| Hasn't happened Once or twice 2-3 times a month About once a week Several times/week  28. I spread false rumors about him or her and tried to make others dislike him or her. Hasn't happened Once or twice 2-3 times a month About once a week | 3<br>0<br>0<br>0<br>24<br>1<br>1 | 1<br>0<br>0<br>0<br>0<br>30<br>2<br>0 | 4<br>0<br>0<br>0<br>0<br>54<br>3<br>1<br>0 |
| Hasn't happened Once or twice 2-3 times a month About once a week Several times/week  28. I spread false rumors about him or her and tried to make others dislike him or her. Hasn't happened Once or twice 2-3 times a month About once a week | 3<br>0<br>0<br>0<br>24<br>1<br>1 | 1<br>0<br>0<br>0<br>0<br>30<br>2<br>0 | 54<br>3<br>1                               |