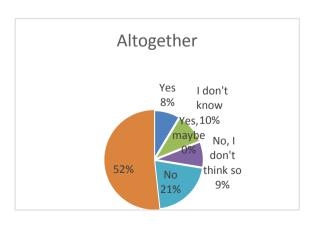

| 36. Do you think you could join in bullying a student whom you do not like? | boy | girl | altogether |
|-----------------------------------------------------------------------------|-----|------|------------|
| Yes                                                                         | 5   | 0    | 5          |
| Yes, maybe                                                                  | 0   | 0    | 0          |
| I don't know                                                                | 1   | 5    | 6          |
| No, I don't think so                                                        | 3   | 2    | 5          |
| No                                                                          | 5   | 7    | 12         |
| Definitely no                                                               | 12  | 18   | 30         |