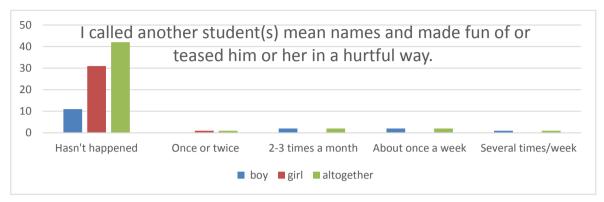

| 25. I called another student(s) mean names and made fun of or teased him or her in a hurtful way. | boy | girl | altogether |
|---------------------------------------------------------------------------------------------------|-----|------|------------|
| Hasn't happened                                                                                   | 11  | 31   | 42         |
| Once or twice                                                                                     | 0   | 1    | 1          |
| 2-3 times a month                                                                                 | 2   | 0    | 2          |
| About once a week                                                                                 | 2   | 0    | 2          |
| Several times/week                                                                                | 1   | 0    | 1          |