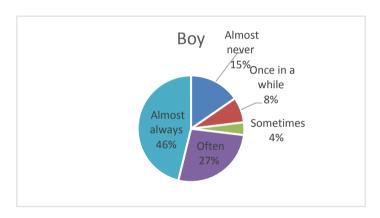

| 20. How often do the teachers or other adults at school try to put a stop to it when a student is being bullied at school? | boy | girl | altogether |
|----------------------------------------------------------------------------------------------------------------------------|-----|------|------------|
| Almost never                                                                                                               | 4   | 9    | 13         |
| Once in a while                                                                                                            | 2   | 3    | 5          |
| Sometimes                                                                                                                  | 1   | 2    | 3          |
| Often                                                                                                                      | 7   | 7    | 14         |
| Almost always                                                                                                              | 12  | 11   | 23         |