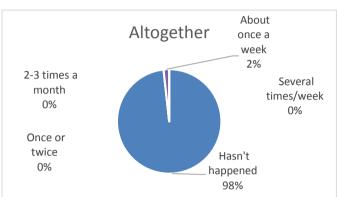

| 32a. I bullied him or her with mean or hurtful messages, calls or pictures, or in other ways on my cell phone or over the Internet (computer). | boy | girl | altogether |
|------------------------------------------------------------------------------------------------------------------------------------------------|-----|------|------------|
| Hasn't happened                                                                                                                                | 25  | 32   | 57         |
| Once or twice                                                                                                                                  | 0   | 0    | 0          |
| 2-3 times a month                                                                                                                              | 0   | 0    | 0          |
| About once a week                                                                                                                              | 1   | 0    | 1          |
| Several times/week                                                                                                                             | 0   | 0    | 0          |