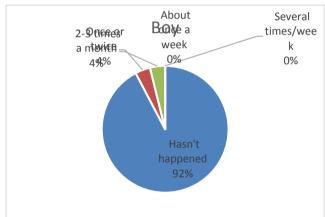

| 4. How often have you been bullied at school in the past couple of months? | boy | girl | altogether |
|----------------------------------------------------------------------------|-----|------|------------|
| Haven't been bullied                                                       | 26  | 30   | 56         |
| Once or twice                                                              | 0   | 1    | 1          |
| 2-3 times a month                                                          | 0   | 0    | 0          |
| About once a week                                                          | 0   | 1    | 1          |
| Several times/week                                                         | 0   | 0    | 0          |