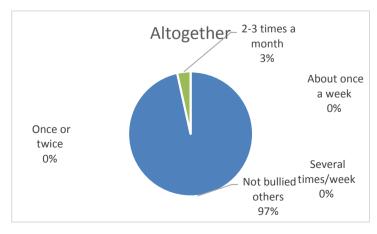

| 24. How often have you taken part in bullying another student(s) at school in the past couple of months? | boy | girl | altogether |
|----------------------------------------------------------------------------------------------------------|-----|------|------------|
| Not bullied others                                                                                       | 24  | 32   | 56         |
| Once or twice                                                                                            | 0   | 0    | 0          |
| 2-3 times a month                                                                                        | 2   | 0    | 2          |
| About once a week                                                                                        | 0   | 0    | 0          |
| Several times/week                                                                                       | 0   | 0    | 0          |