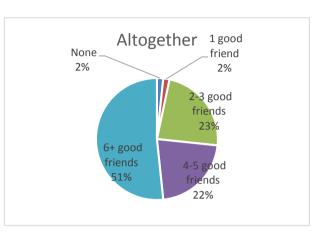

## QUESTIONNAIRE

|                                                                                  | bo            | girl | altogether |
|----------------------------------------------------------------------------------|---------------|------|------------|
|                                                                                  | y             | 8    | a region   |
| 1. Are you a [ boy ] or a [ girl ]?                                              | 26            | 32   | 58         |
| , t , I to j                                                                     |               |      |            |
| 2. How do you like school?                                                       |               |      |            |
| Dislike very much                                                                | 0             | 0    | 0          |
| Dislike                                                                          | 0             | 1    | 1          |
| Neither like nor dislike                                                         | 10            | 11   | 21         |
| Like school                                                                      | 12            | 15   | 27         |
| Like school very much                                                            | 4             | 5    | 9          |
| 3. How many good friends do you have in your class(es)                           | $\frac{1}{1}$ |      |            |
| None                                                                             | 1             | 0    | 1          |
| 1 good friend                                                                    | 1             | 0    | 1          |
| 2-3 good friends                                                                 | 7             | 7    | 14         |
| 4-5 good friends                                                                 | 4             | 9    | 13         |
| 6+ good friends                                                                  | 13            | 16   | 29         |
|                                                                                  | $\vdash$      |      |            |
| 4. How often have you been bullied at school in the past couple of months?       |               |      |            |
| Haven't been bullied                                                             | 26            | 30   | 56         |
| Once or twice                                                                    | 0             | 1    | 1          |
| 2-3 times a month                                                                | 0             | 0    | 0          |
| About once a week                                                                | 0             | 1    | 1          |
| Several times/week                                                               | 0             | 0    | 0          |
|                                                                                  |               |      |            |
| 5. I was called mean names, was made fun of, or teased in a hurtful way.         |               |      |            |
| Hasn't happened                                                                  | 17            | 26   | 43         |
| Once or twice                                                                    | 7             | 4    | 11         |
| 2-3 times a month                                                                | 0             | 1    | 1          |
| About once a week                                                                | 0             | 1    | 1          |
| Several times/week                                                               | 2             | 0    | 2          |
| 6. Other students left me out of things on purpose, excluded me from their group | ┥┤            |      |            |
| of friends, or completely ignored me.                                            |               |      |            |
| Hasn't happened                                                                  | 21            | 29   | 50         |
| Once or twice                                                                    | 5             | 2    | 7          |
| 2-3 times a month                                                                | 0             | 0    | 0          |
| About once a week                                                                | 0             | 0    | 0          |
| Several times/week                                                               | 0             | 1    | 1          |

| 3. How many good friends do you have in your class(es) | boy | girl | altogether |
|--------------------------------------------------------|-----|------|------------|
| None                                                   | 1   | 0    | 1          |
| 1 good friend                                          | 1   | 0    | 1          |
| 2-3 good friends                                       | 7   | 7    | 14         |
| 4-5 good friends                                       | 4   | 9    | 13         |
| 6+ good friends                                        | 15  | 16   | 31         |