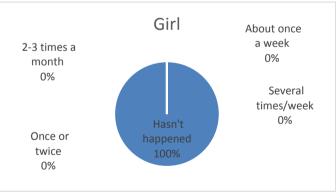

| 4. How often have you been bullied at school in the past couple of months? | boy | girl | altogether |
|----------------------------------------------------------------------------|-----|------|------------|
| Haven't been bullied                                                       | 26  | 30   | 56         |
| Once or twice                                                              | 0   | 1    | 1          |
| 2-3 times a month                                                          | 0   | 0    | 0          |
| About once a week                                                          | 0   | 1    | 1          |
| Several times/week                                                         | 0   | 0    | 0          |