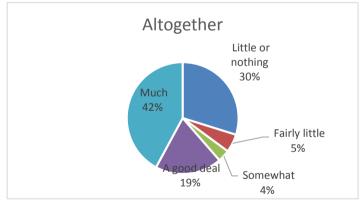

| About once a week                                                                 | 0             | 0  | 0  |
|-----------------------------------------------------------------------------------|---------------|----|----|
| Several times/week                                                                | 0             | 0  | 0  |
|                                                                                   | Ħ             |    |    |
|                                                                                   | Ħ             |    |    |
| 34. Has your class or homeroom teacher or any other teacher talked with you       |               |    |    |
| about your bullying another student(s) at school in the past couple of months?    |               |    |    |
| Not bullied others                                                                | 24            | 31 | 55 |
| No, haven't talked wtih me                                                        | 2             | 1  | 3  |
| Yes, they have once                                                               | 0             | 0  | 0  |
| Yes, several times                                                                | 0             | 0  | 0  |
|                                                                                   |               |    |    |
| 35. Has any adult at home talked with you about your bullying another             |               |    |    |
| student(s) at school in the past couple of months?                                |               |    |    |
| Not bullied others                                                                | 22            | 30 | 52 |
| No, haven't talked with me                                                        | 3             | 0  | 3  |
| Yes, they have once                                                               | 1             | 1  | 2  |
| Yes, several times                                                                | 0             | 0  | 0  |
|                                                                                   |               |    |    |
|                                                                                   |               |    |    |
| 36. Do you think you could join in bullying a student whom you do not like?       |               |    |    |
| Yes                                                                               | 5             | 0  | 5  |
| Yes, maybe                                                                        | 0             | 0  | 0  |
| I don't know                                                                      | 1             | 5  | 6  |
| No, I don't think so                                                              | 3             | 2  | 5  |
| No                                                                                | 5             | 7  | 12 |
| Definitely no                                                                     | 12            | 18 | 30 |
|                                                                                   |               |    |    |
| 37. How do you usually react if you see or learn that a student your age is being |               |    |    |
| bullied by another student(s)?                                                    |               |    |    |
| I have never noticed it                                                           | 13            | 16 | 29 |
| I take part in the bullying                                                       | 0             | 0  | 0  |
| I don't do it, but find it OK                                                     | 1             | 0  | 1  |
| I just watch what goes on                                                         | 0             | 0  | 0  |
| I ought to help                                                                   | 5             | 4  | 9  |
| I try to help                                                                     | 7             | 12 | 19 |
|                                                                                   |               |    |    |
|                                                                                   |               |    |    |
| 38. How often are you afraid of being bullied by other students in your school?   |               |    |    |
| Never Seldom                                                                      | 24            | 22 | 46 |
| Sometimes                                                                         | 2             | 9  | 11 |
| Fairly often                                                                      | 0             | 1  | 1  |
| Often                                                                             | 0             | 0  | 0  |
| Very often                                                                        | 0             | 0  | 0  |
|                                                                                   |               |    |    |
|                                                                                   | $  \;   \;  $ |    |    |
| 39. Overall, how much do you think your class or homeroom teacher has done to     |               |    |    |
| cut down on bullying in your classroom in the past couple of months?              |               |    |    |
| Little or nothing                                                                 | 8             | 9  | 17 |

| Fairly little                     | 2  | 1  | 3  |
|-----------------------------------|----|----|----|
| Somewhat                          | 1  | 1  | 2  |
| A good deal                       | 5  | 6  | 11 |
| Much                              | 10 | 14 | 24 |
|                                   |    |    |    |
| 40. How do you describe yourself? |    |    |    |