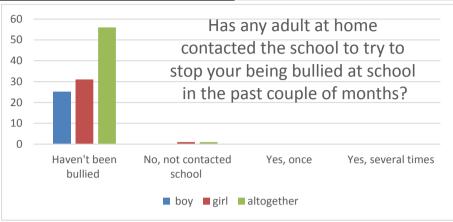

| 22. Has any adult at home contacted the school to try to stop your being bullied at school in the past couple of months? |    | girl | altogether |
|--------------------------------------------------------------------------------------------------------------------------|----|------|------------|
| Haven't been bullied                                                                                                     | 25 | 31   | 56         |
| No, not contacted school                                                                                                 | 0  | 1    | 1          |
| Yes, once                                                                                                                | 0  | 0    | 0          |
| Yes, several times                                                                                                       | 0  | 0    | 0          |