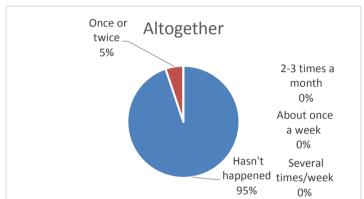

| 4. How often have you been bullied at school in the past couple of months? | boy | girl | altogether |
|----------------------------------------------------------------------------|-----|------|------------|
| Haven't been bullied                                                       | 26  | 30   | 56         |
| Once or twice                                                              | 0   | 1    | 1          |
| 2-3 times a month                                                          | 0   | 0    | 0          |
| About once a week                                                          | 0   | 1    | 1          |
| Several times/week                                                         | 0   | 0    | 0          |