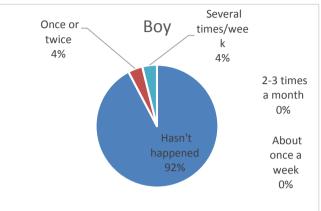

| 4. How often have you been bullied at school in the past couple of months? | boy | girl | altogether |
|----------------------------------------------------------------------------|-----|------|------------|
| Haven't been bullied                                                       | 26  | 30   | 56         |
| Once or twice                                                              | 0   | 1    | 1          |
| 2-3 times a month                                                          | 0   | 0    | 0          |
| About once a week                                                          | 0   | 1    | 1          |
| Several times/week                                                         | 0   | 0    | 0          |