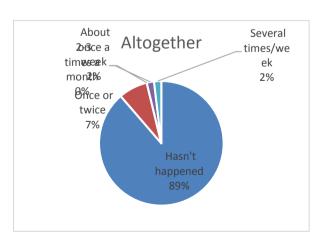

| 7. I was hit, kicked, pushed, shoved around, or locked indoors.                  |          |    |    |
|----------------------------------------------------------------------------------|----------|----|----|
| Hasn't happened                                                                  | 25       | 31 | 56 |
| Once or twice                                                                    | 1        | 1  | 2  |
| 2-3 times a month                                                                | 0        | 0  | 0  |
| About once a week                                                                | 0        | 0  | 0  |
| Several times/week                                                               | 0        | 0  | 0  |
|                                                                                  |          |    |    |
| 8. Other students told lies or spread false rumors about me and tried to make    |          |    |    |
| others dislike me.                                                               |          |    |    |
| Hasn't happened                                                                  | 19       | 27 | 46 |
| Once or twice                                                                    | 5        | 5  | 10 |
| 2-3 times a month                                                                | 2        | 0  | 2  |
| About once a week                                                                | 0        | 0  | 0  |
| Several times/week                                                               | 0        | 0  | 0  |
| 9. I had money or other things taken away from me or damaged.                    |          |    |    |
| Hasn't happened                                                                  | 23       | 32 | 55 |
| Once or twice                                                                    | 3        | 0  | 3  |
| 2-3 times a month                                                                | 0        | 0  | 0  |
| About once a week                                                                | 0        | 0  | 0  |
| Several times/week                                                               | 0        | 0  | 0  |
| Several times/week                                                               | $\dashv$ | U  | 0  |
| 10. I was threatened or forced to do things I did not want to do.                |          |    |    |
| Hasn't happened                                                                  | 25       | 28 | 53 |
| Once or twice                                                                    | 1        | 3  | 4  |
| 2-3 times a month                                                                | 0        | 1  | 1  |
| About once a week                                                                | 0        | 0  | 0  |
| Several times/week                                                               | 0        | 0  | 0  |
| 11. I was bullied with mean names or comments about my race or color.            |          |    |    |
| ·                                                                                |          |    |    |
| Hasn't happened                                                                  | 25       | 29 | 54 |
| Once or twice                                                                    | 0        | 3  | 3  |
| 2-3 times a month                                                                | 0        | 0  | 0  |
| About once a week                                                                | 0        | 0  | 0  |
| Several times/week                                                               | 1        | 0  | 1  |
| 12. I was bullied with mean names, comments, or gestures with a sexual           | $\dashv$ |    |    |
| meaning.                                                                         |          |    |    |
| Hasn't happened                                                                  | 22       | 28 | 50 |
| Once or twice                                                                    | 3        | 3  | 6  |
| 2-3 times a month                                                                | 0        | 0  | 0  |
| About once a week                                                                | 0        | 1  | 1  |
| Several times/week                                                               | 1        | 0  | 1  |
| 12a. I was bullied with mean or hurtful messages, calls or pictures, or in other | $\dashv$ |    |    |
| ways on my cell phone or over the Internet (computer).                           |          |    |    |