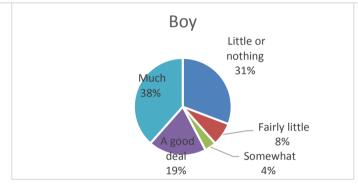

| About once a week                                                                 | 0             | 0  | 0  |
|-----------------------------------------------------------------------------------|---------------|----|----|
| Several times/week                                                                | 0             | 0  | 0  |
|                                                                                   | Ħ             |    |    |
|                                                                                   | Ħ             |    |    |
| 34. Has your class or homeroom teacher or any other teacher talked with you       |               |    |    |
| about your bullying another student(s) at school in the past couple of months?    |               |    |    |
| Not bullied others                                                                | 24            | 31 | 55 |
| No, haven't talked wtih me                                                        | 2             | 1  | 3  |
| Yes, they have once                                                               | 0             | 0  | 0  |
| Yes, several times                                                                | 0             | 0  | 0  |
|                                                                                   |               |    |    |
| 35. Has any adult at home talked with you about your bullying another             |               |    |    |
| student(s) at school in the past couple of months?                                |               |    |    |
| Not bullied others                                                                | 22            | 30 | 52 |
| No, haven't talked with me                                                        | 3             | 0  | 3  |
| Yes, they have once                                                               | 1             | 1  | 2  |
| Yes, several times                                                                | 0             | 0  | 0  |
|                                                                                   |               |    |    |
|                                                                                   |               |    |    |
| 36. Do you think you could join in bullying a student whom you do not like?       |               |    |    |
| Yes                                                                               | 5             | 0  | 5  |
| Yes, maybe                                                                        | 0             | 0  | 0  |
| I don't know                                                                      | 1             | 5  | 6  |
| No, I don't think so                                                              | 3             | 2  | 5  |
| No                                                                                | 5             | 7  | 12 |
| Definitely no                                                                     | 12            | 18 | 30 |
|                                                                                   |               |    |    |
| 37. How do you usually react if you see or learn that a student your age is being |               |    |    |
| bullied by another student(s)?                                                    |               |    |    |
| I have never noticed it                                                           | 13            | 16 | 29 |
| I take part in the bullying                                                       | 0             | 0  | 0  |
| I don't do it, but find it OK                                                     | 1             | 0  | 1  |
| I just watch what goes on                                                         | 0             | 0  | 0  |
| I ought to help                                                                   | 5             | 4  | 9  |
| I try to help                                                                     | 7             | 12 | 19 |
|                                                                                   |               |    |    |
|                                                                                   |               |    |    |
| 38. How often are you afraid of being bullied by other students in your school?   |               |    |    |
| Never Seldom                                                                      | 24            | 22 | 46 |
| Sometimes                                                                         | 2             | 9  | 11 |
| Fairly often                                                                      | 0             | 1  | 1  |
| Often                                                                             | 0             | 0  | 0  |
| Very often                                                                        | 0             | 0  | 0  |
|                                                                                   |               |    |    |
|                                                                                   | $  \;   \;  $ |    |    |
| 39. Overall, how much do you think your class or homeroom teacher has done to     |               |    |    |
| cut down on bullying in your classroom in the past couple of months?              |               |    |    |
| Little or nothing                                                                 | 8             | 9  | 17 |

| Fairly little                     | 2  | 1  | 3  |
|-----------------------------------|----|----|----|
| Somewhat                          | 1  | 1  | 2  |
| A good deal                       | 5  | 6  | 11 |
| Much                              | 10 | 14 | 24 |
|                                   |    |    |    |
| 40. How do you describe yourself? |    |    |    |