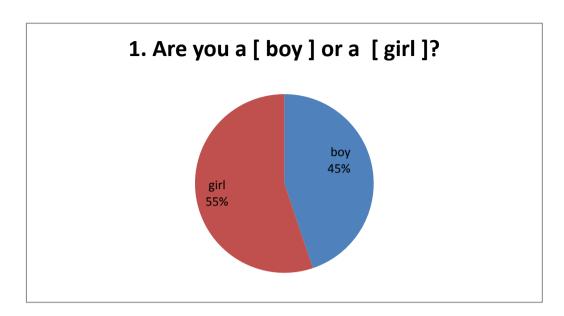

## QUESTIONNAIRE

|                                                                                  | bo            | girl | altogether |
|----------------------------------------------------------------------------------|---------------|------|------------|
|                                                                                  | y             | 8    | a region   |
| 1. Are you a [ boy ] or a [ girl ]?                                              | 26            | 32   | 58         |
| , t , I to j                                                                     |               |      |            |
| 2. How do you like school?                                                       |               |      |            |
| Dislike very much                                                                | 0             | 0    | 0          |
| Dislike                                                                          | 0             | 1    | 1          |
| Neither like nor dislike                                                         | 10            | 11   | 21         |
| Like school                                                                      | 12            | 15   | 27         |
| Like school very much                                                            | 4             | 5    | 9          |
| 3. How many good friends do you have in your class(es)                           | $\frac{1}{1}$ |      |            |
| None                                                                             | 1             | 0    | 1          |
| 1 good friend                                                                    | 1             | 0    | 1          |
| 2-3 good friends                                                                 | 7             | 7    | 14         |
| 4-5 good friends                                                                 | 4             | 9    | 13         |
| 6+ good friends                                                                  | 13            | 16   | 29         |
|                                                                                  | $\vdash$      |      |            |
| 4. How often have you been bullied at school in the past couple of months?       |               |      |            |
| Haven't been bullied                                                             | 26            | 30   | 56         |
| Once or twice                                                                    | 0             | 1    | 1          |
| 2-3 times a month                                                                | 0             | 0    | 0          |
| About once a week                                                                | 0             | 1    | 1          |
| Several times/week                                                               | 0             | 0    | 0          |
|                                                                                  |               |      |            |
| 5. I was called mean names, was made fun of, or teased in a hurtful way.         |               |      |            |
| Hasn't happened                                                                  | 17            | 26   | 43         |
| Once or twice                                                                    | 7             | 4    | 11         |
| 2-3 times a month                                                                | 0             | 1    | 1          |
| About once a week                                                                | 0             | 1    | 1          |
| Several times/week                                                               | 2             | 0    | 2          |
| 6. Other students left me out of things on purpose, excluded me from their group | ┥┤            |      |            |
| of friends, or completely ignored me.                                            |               |      |            |
| Hasn't happened                                                                  | 21            | 29   | 50         |
| Once or twice                                                                    | 5             | 2    | 7          |
| 2-3 times a month                                                                | 0             | 0    | 0          |
| About once a week                                                                | 0             | 0    | 0          |
| Several times/week                                                               | 0             | 1    | 1          |

|                                 | boy | girl | altogether |
|---------------------------------|-----|------|------------|
| 1. Are you a [boy] or a [girl]? | 26  | 32   | 58         |

| 2. How do you like school? | boy | girl | altogether |
|----------------------------|-----|------|------------|
| Dislike very much          | 0   | 0    | 0          |
| Dislike                    | 0   | 1    | 1          |
| Neither like nor dislike   | 10  | 11   | 21         |
| Like school                | 12  | 15   | 27         |
| Like school very much      | 4   | 5    | 9          |