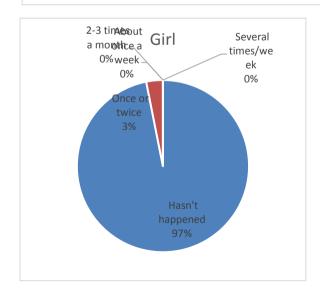

| 4. How often have you been bullied at school in the past couple of months? | boy | girl | altogether |
|----------------------------------------------------------------------------|-----|------|------------|
| Haven't been bullied                                                       | 26  | 30   | 56         |
| Once or twice                                                              | 0   | 1    | 1          |
| 2-3 times a month                                                          | 0   | 0    | 0          |
| About once a week                                                          | 0   | 1    | 1          |
| Several times/week                                                         | 0   | 0    | 0          |