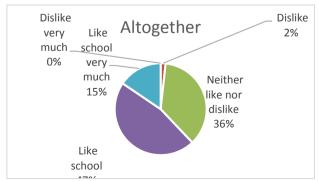

## QUESTIONNAIRE

|                                                                                  | bo            | girl | altogether |
|----------------------------------------------------------------------------------|---------------|------|------------|
|                                                                                  | y             | 8    | a region   |
| 1. Are you a [ boy ] or a [ girl ]?                                              | 26            | 32   | 58         |
| , t , I to j                                                                     |               |      |            |
| 2. How do you like school?                                                       |               |      |            |
| Dislike very much                                                                | 0             | 0    | 0          |
| Dislike                                                                          | 0             | 1    | 1          |
| Neither like nor dislike                                                         | 10            | 11   | 21         |
| Like school                                                                      | 12            | 15   | 27         |
| Like school very much                                                            | 4             | 5    | 9          |
| 3. How many good friends do you have in your class(es)                           | $\frac{1}{1}$ |      |            |
| None                                                                             | 1             | 0    | 1          |
| 1 good friend                                                                    | 1             | 0    | 1          |
| 2-3 good friends                                                                 | 7             | 7    | 14         |
| 4-5 good friends                                                                 | 4             | 9    | 13         |
| 6+ good friends                                                                  | 13            | 16   | 29         |
|                                                                                  | $\vdash$      |      |            |
| 4. How often have you been bullied at school in the past couple of months?       |               |      |            |
| Haven't been bullied                                                             | 26            | 30   | 56         |
| Once or twice                                                                    | 0             | 1    | 1          |
| 2-3 times a month                                                                | 0             | 0    | 0          |
| About once a week                                                                | 0             | 1    | 1          |
| Several times/week                                                               | 0             | 0    | 0          |
|                                                                                  |               |      |            |
| 5. I was called mean names, was made fun of, or teased in a hurtful way.         |               |      |            |
| Hasn't happened                                                                  | 17            | 26   | 43         |
| Once or twice                                                                    | 7             | 4    | 11         |
| 2-3 times a month                                                                | 0             | 1    | 1          |
| About once a week                                                                | 0             | 1    | 1          |
| Several times/week                                                               | 2             | 0    | 2          |
| 6. Other students left me out of things on purpose, excluded me from their group | ┥┤            |      |            |
| of friends, or completely ignored me.                                            |               |      |            |
| Hasn't happened                                                                  | 21            | 29   | 50         |
| Once or twice                                                                    | 5             | 2    | 7          |
| 2-3 times a month                                                                | 0             | 0    | 0          |
| About once a week                                                                | 0             | 0    | 0          |
| Several times/week                                                               | 0             | 1    | 1          |

|                                 | boy | girl | altogether |
|---------------------------------|-----|------|------------|
| 1. Are you a [boy] or a [girl]? | 26  | 32   | 58         |

| 2. How do you like school? | boy | girl | altogether |
|----------------------------|-----|------|------------|
| Dislike very much          | 0   | 0    | 0          |
| Dislike                    | 0   | 1    | 1          |
| Neither like nor dislike   | 10  | 11   | 21         |
| Like school                | 12  | 15   | 27         |
| Like school very much      | 4   | 5    | 9          |