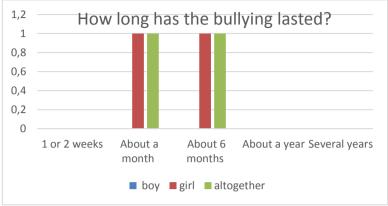

| 17. How long has the bullying lasted? | boy | girl | altogether |
|---------------------------------------|-----|------|------------|
| 1 or 2 weeks                          | 0   | 0    | 0          |
| About a month                         | 0   | 1    | 1          |
| About 6 months                        | 0   | 1    | 1          |
| About a year                          | 0   | 0    | 0          |
| Several years                         | 0   | 0    | 0          |