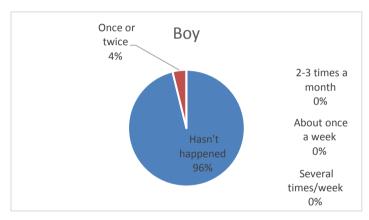

## QUESTIONNAIRE

|                                                                                  | bo            | girl | altogether |
|----------------------------------------------------------------------------------|---------------|------|------------|
|                                                                                  | y             | 8    | a region   |
| 1. Are you a [ boy ] or a [ girl ]?                                              | 26            | 32   | 58         |
| , t , I to j                                                                     |               |      |            |
| 2. How do you like school?                                                       |               |      |            |
| Dislike very much                                                                | 0             | 0    | 0          |
| Dislike                                                                          | 0             | 1    | 1          |
| Neither like nor dislike                                                         | 10            | 11   | 21         |
| Like school                                                                      | 12            | 15   | 27         |
| Like school very much                                                            | 4             | 5    | 9          |
| 3. How many good friends do you have in your class(es)                           | $\frac{1}{1}$ |      |            |
| None                                                                             | 1             | 0    | 1          |
| 1 good friend                                                                    | 1             | 0    | 1          |
| 2-3 good friends                                                                 | 7             | 7    | 14         |
| 4-5 good friends                                                                 | 4             | 9    | 13         |
| 6+ good friends                                                                  | 13            | 16   | 29         |
|                                                                                  | $\vdash$      |      |            |
| 4. How often have you been bullied at school in the past couple of months?       |               |      |            |
| Haven't been bullied                                                             | 26            | 30   | 56         |
| Once or twice                                                                    | 0             | 1    | 1          |
| 2-3 times a month                                                                | 0             | 0    | 0          |
| About once a week                                                                | 0             | 1    | 1          |
| Several times/week                                                               | 0             | 0    | 0          |
|                                                                                  |               |      |            |
| 5. I was called mean names, was made fun of, or teased in a hurtful way.         |               |      |            |
| Hasn't happened                                                                  | 17            | 26   | 43         |
| Once or twice                                                                    | 7             | 4    | 11         |
| 2-3 times a month                                                                | 0             | 1    | 1          |
| About once a week                                                                | 0             | 1    | 1          |
| Several times/week                                                               | 2             | 0    | 2          |
| 6. Other students left me out of things on purpose, excluded me from their group | ┥┤            |      |            |
| of friends, or completely ignored me.                                            |               |      |            |
| Hasn't happened                                                                  | 21            | 29   | 50         |
| Once or twice                                                                    | 5             | 2    | 7          |
| 2-3 times a month                                                                | 0             | 0    | 0          |
| About once a week                                                                | 0             | 0    | 0          |
| Several times/week                                                               | 0             | 1    | 1          |

| 4. How often have you been bullied at school in the past couple of months? | boy | girl | altogether |
|----------------------------------------------------------------------------|-----|------|------------|
| Haven't been bullied                                                       | 26  | 30   | 56         |
| Once or twice                                                              | 0   | 1    | 1          |
| 2-3 times a month                                                          | 0   | 0    | 0          |
| About once a week                                                          | 0   | 1    | 1          |
| Several times/week                                                         | 0   | 0    | 0          |