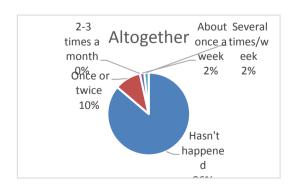

| 12a. I was bullied with mean or hurtful messages, calls or pictures, or in other ways on my cell phone or over the Internet (computer). | boy | girl | altogether |
|-----------------------------------------------------------------------------------------------------------------------------------------|-----|------|------------|
| Hasn't happened                                                                                                                         | 23  | 26   | 49         |
| Once or twice                                                                                                                           | 1   | 2    | 3          |
| 2-3 times a month                                                                                                                       | 0   | 1    | 1          |
| About once a week                                                                                                                       | 0   | 0    | 0          |
| Several times/week                                                                                                                      | 0   | 0    | 0          |