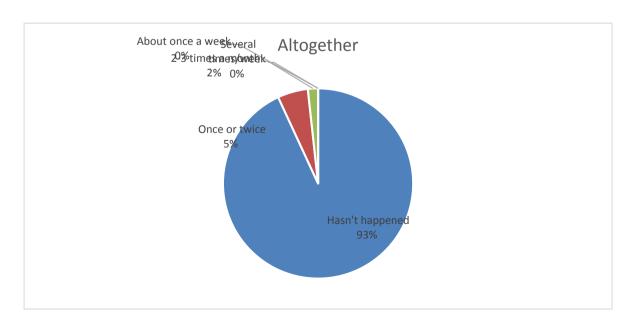

| 4. How often have you been bullied at school in the past couple of months? | boy | girl | altogether |
|----------------------------------------------------------------------------|-----|------|------------|
| Haven't been bullied                                                       | 26  | 30   | 56         |
| Once or twice                                                              | 0   | 1    | 1          |
| 2-3 times a month                                                          | 0   | 0    | 0          |
| About once a week                                                          | 0   | 1    | 1          |
| Several times/week                                                         | 0   | 0    | 0          |