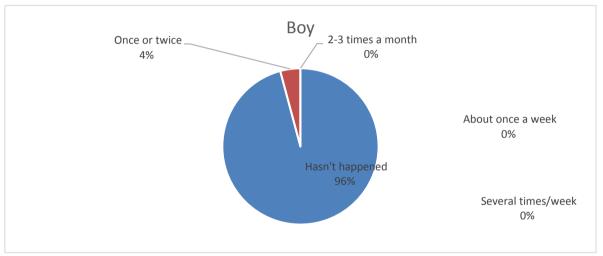

| 12a. I was bullied with mean or hurtful messages, calls or pictures, or in other ways on my cell phone or over the Internet (computer). | boy | girl | altogether |
|-----------------------------------------------------------------------------------------------------------------------------------------|-----|------|------------|
| Hasn't happened                                                                                                                         | 23  | 26   | 49         |
| Once or twice                                                                                                                           | 1   | 2    | 3          |
| 2-3 times a month                                                                                                                       | 0   | 1    | 1          |
| About once a week                                                                                                                       | 0   | 0    | 0          |
| Several times/week                                                                                                                      | 0   | 0    | 0          |