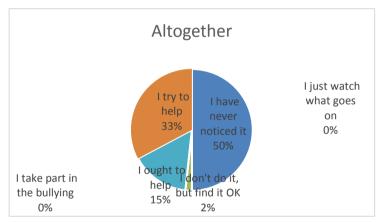

| About once a week                                                                 | 0             | 0  | 0  |
|-----------------------------------------------------------------------------------|---------------|----|----|
| Several times/week                                                                | 0             | 0  | 0  |
|                                                                                   | Ħ             |    |    |
|                                                                                   | Ħ             |    |    |
| 34. Has your class or homeroom teacher or any other teacher talked with you       |               |    |    |
| about your bullying another student(s) at school in the past couple of months?    |               |    |    |
| Not bullied others                                                                | 24            | 31 | 55 |
| No, haven't talked wtih me                                                        | 2             | 1  | 3  |
| Yes, they have once                                                               | 0             | 0  | 0  |
| Yes, several times                                                                | 0             | 0  | 0  |
|                                                                                   |               |    |    |
| 35. Has any adult at home talked with you about your bullying another             |               |    |    |
| student(s) at school in the past couple of months?                                |               |    |    |
| Not bullied others                                                                | 22            | 30 | 52 |
| No, haven't talked with me                                                        | 3             | 0  | 3  |
| Yes, they have once                                                               | 1             | 1  | 2  |
| Yes, several times                                                                | 0             | 0  | 0  |
|                                                                                   |               |    |    |
|                                                                                   |               |    |    |
| 36. Do you think you could join in bullying a student whom you do not like?       |               |    |    |
| Yes                                                                               | 5             | 0  | 5  |
| Yes, maybe                                                                        | 0             | 0  | 0  |
| I don't know                                                                      | 1             | 5  | 6  |
| No, I don't think so                                                              | 3             | 2  | 5  |
| No                                                                                | 5             | 7  | 12 |
| Definitely no                                                                     | 12            | 18 | 30 |
|                                                                                   |               |    |    |
| 37. How do you usually react if you see or learn that a student your age is being |               |    |    |
| bullied by another student(s)?                                                    |               |    |    |
| I have never noticed it                                                           | 13            | 16 | 29 |
| I take part in the bullying                                                       | 0             | 0  | 0  |
| I don't do it, but find it OK                                                     | 1             | 0  | 1  |
| I just watch what goes on                                                         | 0             | 0  | 0  |
| I ought to help                                                                   | 5             | 4  | 9  |
| I try to help                                                                     | 7             | 12 | 19 |
|                                                                                   |               |    |    |
|                                                                                   |               |    |    |
| 38. How often are you afraid of being bullied by other students in your school?   |               |    |    |
| Never Seldom                                                                      | 24            | 22 | 46 |
| Sometimes                                                                         | 2             | 9  | 11 |
| Fairly often                                                                      | 0             | 1  | 1  |
| Often                                                                             | 0             | 0  | 0  |
| Very often                                                                        | 0             | 0  | 0  |
|                                                                                   |               |    |    |
|                                                                                   | $  \;   \;  $ |    |    |
| 39. Overall, how much do you think your class or homeroom teacher has done to     |               |    |    |
| cut down on bullying in your classroom in the past couple of months?              |               |    |    |
| Little or nothing                                                                 | 8             | 9  | 17 |

| 37. How do you usually react if you see or learn that a student your age is being bullied by another student(s)? | boy | girl | altogether |
|------------------------------------------------------------------------------------------------------------------|-----|------|------------|
| I have never noticed it                                                                                          | 13  | 16   | 29         |
| I take part in the bullying                                                                                      | 0   | 0    | 0          |
| I don't do it, but find it OK                                                                                    | 1   | 0    | 1          |
| I just watch what goes on                                                                                        | 0   | 0    | 0          |
| I ought to help                                                                                                  | 5   | 4    | 9          |
| I try to help                                                                                                    | 7   | 12   | 19         |