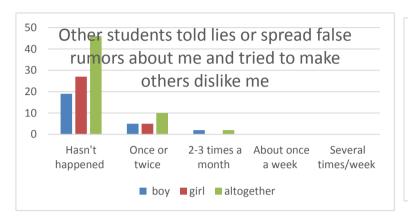

| 8. Other students told lies or spread false rumors about me and tried to make others dislike me. | boy | girl | altogether |
|--------------------------------------------------------------------------------------------------|-----|------|------------|
| Hasn't happened                                                                                  | 19  | 27   | 46         |
| Once or twice                                                                                    | 5   | 5    | 10         |
| 2-3 times a month                                                                                | 2   | 0    | 2          |
| About once a week                                                                                | 0   | 0    | 0          |
| Several times/week                                                                               | 0   | 0    | 0          |