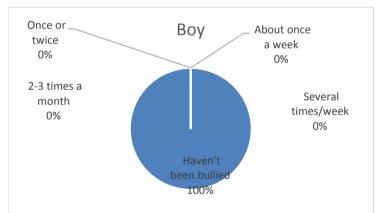

| 4. How often have you been bullied at school in the past couple of months? | boy | girl | altogether |
|----------------------------------------------------------------------------|-----|------|------------|
| Haven't been bullied                                                       | 26  | 30   | 56         |
| Once or twice                                                              | 0   | 1    | 1          |
| 2-3 times a month                                                          | 0   | 0    | 0          |
| About once a week                                                          | 0   | 1    | 1          |
| Several times/week                                                         | 0   | 0    | 0          |