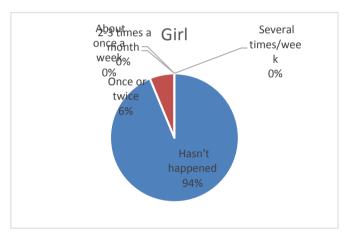

| 4. How often have you been bullied at school in the past couple of months? | boy | girl | altogether |
|----------------------------------------------------------------------------|-----|------|------------|
| Haven't been bullied                                                       | 26  | 30   | 56         |
| Once or twice                                                              | 0   | 1    | 1          |
| 2-3 times a month                                                          | 0   | 0    | 0          |
| About once a week                                                          | 0   | 1    | 1          |
| Several times/week                                                         | 0   | 0    | 0          |